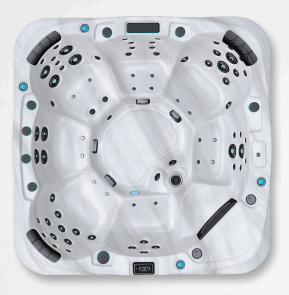

# New Arrival in the O300 series

## Even more features for an enhanced experience!

- New Design
- New Jets
- Touchsreen Keypad
- Ozone Included
- Illuminated Cup Holders
- LED in the Corners

### 85" x 65" x 34"

3 Seats : 2 lounges, 1 seat Weight : 2910 lb full | 640 lb empty Water capacity : 1030 liters

### **Technical Specifications**

- > 1 Two-speed pump : 3hp | 7bhp
- > 1 single-speed pump : 3hp | 7bhp
- > Blower : 120V
- > Electricity : 230V
- > Spa cover 5"/3"
- > 1-1/2" cold-weather insulation
- > Chromotherapy lights
- > Backlit control valves
- > Gecko control system
- > Two-tone chrome jets
- > Backlit waterfall
- > 2 illuminated cup holders
- > LED waterline lighting
- > Exterior corner lights
- > K1000 touchscreen
  - > Ozone