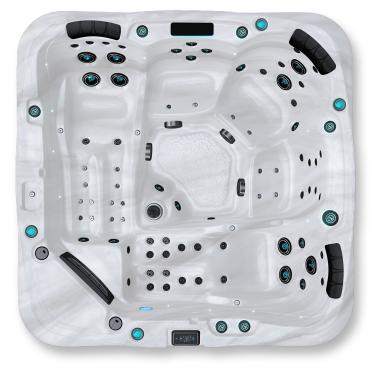

## SERIES | 0600 Original

### 87" x 87" x 36"

6 Seats : 1 lounge, 5 seats Weight : 4498 lb full | 816 lb empty Water capacity : 1540 liters

### **Technical Specifications**

- > 1 Two-speed pump : 3hp | 7bhp
- > 2 single-speed pumps : 3hp | 7bhp
- > Blower : 120V
- > Electricity : 230V
- > Spa cover 5"/3"
- > Gecko control system
- > 1-1/2" cold-weather insulation
- > Chromotherapy lights
- > Backlit control valves
- > Two-tone chrome jets
- > Volcano jet
- > Backlit waterfall
- > 4 illuminated cup holders
- > LED waterline lighting
- > Exterior corner lights
- > K1000 touchcreen
- > Ozone
- > Champagne bucket