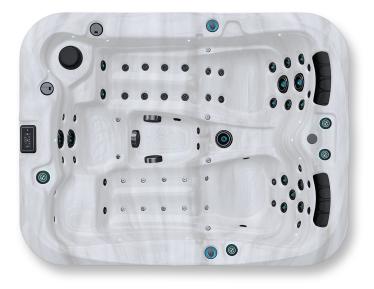

### 85" x 65" x 34"

3 Seats : 2 lounges, 1 seat Weight : 2910 lb full | 640 lb empty Water capacity : 1030 liters

### **Technical Specifications**

- > 1 Two-speed pump : 3hp | 7bhp
- > 1 single-speed pump : 3hp | 7bhp
- > Blower : 120V
- > Electricity : 230V
- > Spa cover 5"/3"
- > 1-1/2" cold-weather insulation
- > Chromotherapy lights
- > Backlit control valves
- > Gecko control system
- > Two-tone chrome jets
- > Backlit waterfall
- > 2 illuminated cup holders
- > LED waterline lighting
- > Exterior corner lights
- > K1000 touchscreen
  - > Ozone