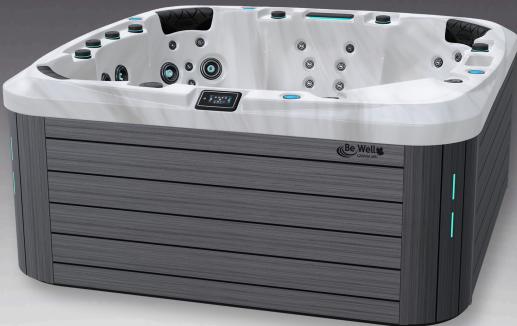

# New Arrival in the O300 series

## Even more features for an enhanced experience!

- New Design
- New Jets
- Touchsreen Keypad
- Ozone Included
- Illuminated Cup Holders
- LED in the Corners

### 85" x 65" x 34"

3 Seats : 2 lounges, 1 seat Weight : 2910 lb full | 640 lb empty Water capacity : 1030 liters

### **Technical Specifications**

- > 1 Two-speed pump : 3hp | 7bhp
- > 1 single-speed pump : 3hp | 7bhp
- > Blower : 120V
- > Electricity : 230V
- > Spa cover 5"/3"
- > 1-1/2" cold-weather insulation
- > Chromotherapy lights
- > Backlit control valves
- > Gecko control system
- > Two-tone chrome jets
- > Backlit waterfall
- > 2 illuminated cup holders
- > LED waterline lighting
- > Exterior corner lights
- > K1000 touchscreen
  - > Ozone