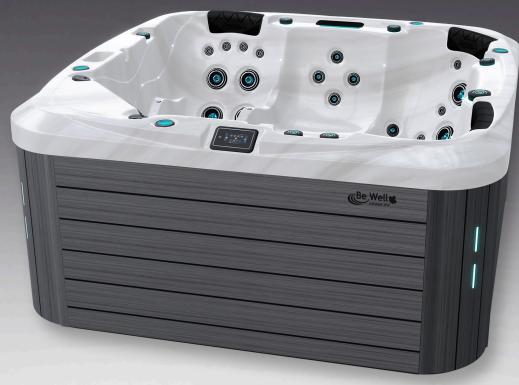

# New Arrival in the O300 series

## Even more features for an enhanced experience!

- New Design
- New Jets
- Touchsreen Keypad
- Ozone Included
- Illuminated Cup Holders
- LED in the Corners

### 85" x 65" x 34"

3 Seats : 2 lounges, 1 seat Weight : 2910 lb full | 640 lb empty Water capacity : 1030 liters