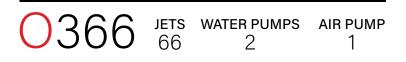

### 85" x 65" x 34"

3 Seats : 2 lounges, 1 seat Weight : 2910 lb full | 640 lb empty Water capacity : 1030 liters

### **Technical Specifications**

- > 1 Two-speed pump : 3hp | 7bhp
- > 1 single-speed pump : 3hp | 7bhp
- > Blower : 120V
- > Electricity : 230V
- > Spa cover 5"/3"
- > 1-1/2" cold-weather insulation
- > Chromotherapy lights
- > Backlit control valves
- > Gecko control system
- > Two-tone chrome jets
- > Backlit waterfall
- > 2 illuminated cup holders
- > LED waterline lighting
- > Exterior corner lights
- > K1000 touchscreen
  - > Ozone