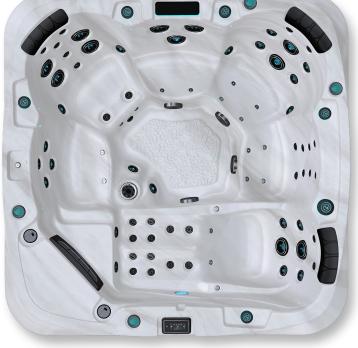

## SERIES | 0600 Original

### 87" x 87" x 36"

6 Seats : 1 lounge, 5 seats Weight : 4498 lb full | 816 lb empty Water capacity : 1540 liters

### **Technical Specifications**

- > 1 Two-speed pump : 3hp | 7bhp
- > 2 single-speed pumps : 3hp | 7bhp
- > Blower : 120V
- > Electricity : 230V
- > Spa cover 5"/3"
- > Gecko control system
- > 1-1/2" cold-weather insulation
- > Chromotherapy lights
- > Backlit control valves
- > Two-tone chrome jets
- > Volcano jet
- > Backlit waterfall
- > 4 illuminated cup holders
- > LED waterline lighting
- > Exterior corner lights
- > K1000 touchcreen
- > Ozone
- > Champagne bucket