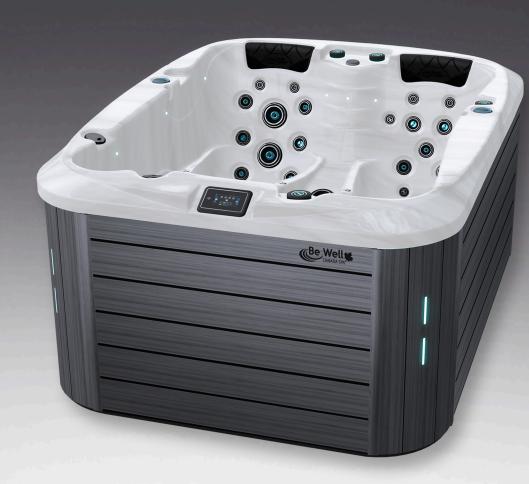

# New Arrival in the O300 series

## Even more features for an enhanced experience!

- New Design
- New Jets
- Touchsreen Keypad
- Ozone Included
- Illuminated Cup Holders
- LED in the Corners

### 85" x 65" x 34"

3 Seats : 2 lounges, 1 seat Weight : 2910 lb full | 640 lb empty Water capacity : 1030 liters

### **Technical Specifications**

- > 1 Two-speed pump : 3hp | 7bhp
- > 1 single-speed pump : 3hp | 7bhp
- > Blower : 120V
- > Electricity : 230V
- > Spa cover 5"/3"
- > 1-1/2" cold-weather insulation
- > Chromotherapy lights
- > Backlit control valves
- > Gecko control system
- > Two-tone chrome jets
- > Backlit waterfall
- > 2 illuminated cup holders
- > LED waterline lighting
- > Exterior corner lights
- > K1000 touchscreen
  - > Ozone