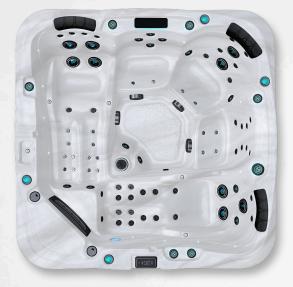

# New Arrival in the O300 series

## Even more features for an enhanced experience!

- New Design
- New Jets
- Touchsreen Keypad
- Ozone Included
- Illuminated Cup Holders
- LED in the Corners

### 85" x 65" x 34"

3 Seats : 2 lounges, 1 seat Weight : 2910 lb full | 640 lb empty Water capacity : 1030 liters