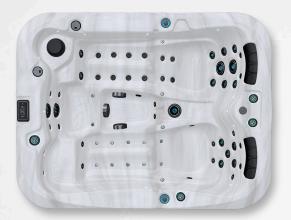

### 85" x 65" x 34"

3 Seats : 2 lounges, 1 seat Weight : 2910 lb full | 640 lb empty Water capacity : 1030 liters

### **Technical Specifications**

- > 1 Two-speed pump : 3hp | 7bhp
- > 1 single-speed pump : 3hp | 7bhp
- > Blower : 120V
- > Electricity : 230V
- > Spa cover 5"/3"
- > 1-1/2" cold-weather insulation
- > Chromotherapy lights
- > Backlit control valves
- > Gecko control system
- > Two-tone chrome jets
- > Backlit waterfall
- > 2 illuminated cup holders
- > LED waterline lighting
- > Exterior corner lights
- > K1000 touchscreen
  - > Ozone