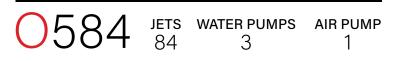

### 85" x 65" x 34"

3 Seats : 2 lounges, 1 seat Weight : 2910 lb full | 640 lb empty Water capacity : 1030 liters