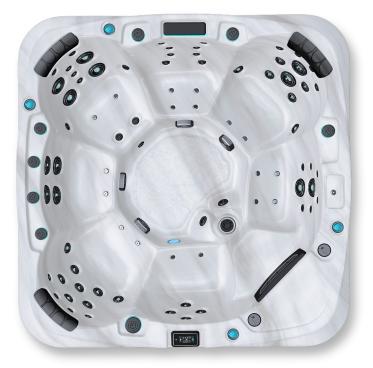

## SERIES | O300 Original

### 85" x 65" x 34"

3 Seats : 2 lounges, 1 seat Weight : 2910 lb full | 640 lb empty Water capacity : 1030 liters

### **Technical Specifications**

- > 1 Two-speed pump : 3hp | 7bhp
- > 1 single-speed pump : 3hp | 7bhp
- > Blower : 120V
- > Electricity : 230V
- > Spa cover 5"/3"
- > 1-1/2" cold-weather insulation
- > Chromotherapy lights
- > Backlit control valves
- > Gecko control system
- > Two-tone chrome jets
- > Backlit waterfall
- > 2 illuminated cup holders
- > LED waterline lighting
- > Exterior corner lights
- > K1000 touchscreen
  - > Ozone