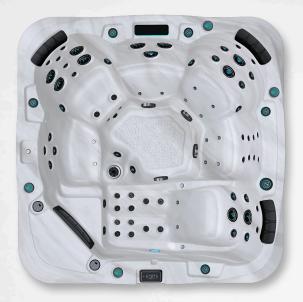

### 85" x 65" x 34"

3 Seats : 2 lounges, 1 seat Weight : 2910 lb full | 640 lb empty Water capacity : 1030 liters

### **Technical Specifications**

- > 1 Two-speed pump : 3hp | 7bhp
- > 1 single-speed pump : 3hp | 7bhp
- > Blower : 120V
- > Electricity : 230V
- > Spa cover 5"/3"
- > 1-1/2" cold-weather insulation
- > Chromotherapy lights
- > Backlit control valves
- > Gecko control system
- > Two-tone chrome jets
- > Backlit waterfall
- > 2 illuminated cup holders
- > LED waterline lighting
- > Exterior corner lights
- > K1000 touchscreen
  - > Ozone