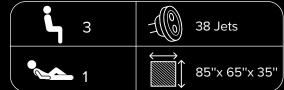

Our mission is to provide you with spas that create a well-being environment, blending modern technology with expert craftsmanship.

5

The M320 spa is ideal for limited spaces. Offering four seats, including a lounge chair, it ensures an unparalleled relaxation experience. Enjoy a hydromassage session while maximizing your outdoor space.

- 1 Dual Speed Pump: 3.5 hp
- Electricity: 240V, 60A
- Weight: 2750 lb Full, 650 lb Empty
- Water Capacity: 251 gal / 950 L
- Deluxe Spa Cover 5" / 3"
- Touchscreen Keypad K1000
- Waterline LED

The M420 spa is designed to provide a complete treatment for your body. Capable of accommodating up to seven people, this spa is perfect for sharing moments of relaxation with family or friends. Additionally, its compact size makes it ideal for restricted spaces, allowing you to enjoy the benefits of a spa without compromising your outdoor area.

#### Neck Jet

Neck jets target tension in the neck and shoulders, improving circulation while helping to reduce stress and headaches, leaving you feeling refreshed and relaxed

|                              | M320          | M420          | M520          | M620          | M720          | M820          | M321          | M421          |
|------------------------------|---------------|---------------|---------------|---------------|---------------|---------------|---------------|---------------|
| DIMENSIONS                   | 85"x 65"x 35" | 88"x 75"x 37" | 87"x 87"x 37" | 87"x 87"x 37" | 87"x 87"x 37" | 91"x 91"x 38" | 85"x 65"x 35" | 88"x 75"x 37" |
| SEATS                        | 3             | 7             | 3             | 5             | 7             | 7             | 3             | 7             |
| LOUNGES                      | 1             | Ø             | 2             | 1             | Ø             | Ø             | 1             | Ø             |
| JETS                         | 38            | 50            | 63            | 59            | 44            | 48            | 21            | 21            |
| VOLCANO JET 5"               | Ø             | Ø             | •             | •             | •             | •             | Ø             | Ø             |
| METACARPAL JETS              | Ø             | Ø             | 2             | 2             | Ø             | Ø             | Ø             | Ø             |
| NECK JET                     | Ø             | Ø             | Ø             | 2             | 2             | Ø             | Ø             | Ø             |
| DUAL SPEED PUMP 3.5 HP       | 1             | 1             | 1             | 1             | 1             | 1             | 1             | 1             |
| SINGLE SPEED PUMP 3.5 HP     | Ø             | 1             | 1             | 1             | 1             | 2             | Ø             | Ø             |
| DUAL SPEED PUMP 1.5 HP       | Ø             | Ø             | Ø             | Ø             | Ø             | Ø             | 1             | 1             |
| WATER CAPACITY (GAL / LITER) | 251 / 950     | 332 / 1255    | 383 / 1450    | 431 / 1630    | 396 / 1500    | 470 / 1780    | 251 / 950     | 332 / 1255    |
| WATERLINE LED                | •             | •             | •             | •             | •             | •             | Ø             | Ø             |
| FOUNTAIN                     | 1             | 2**           | 2             | 2             | 2             | 2             | Ø             | Ø             |
| ILLUMINATED CUP HOLDER       | Ø             | Ø**           | 2             | 2             | 1             | 3             | Ø             | Ø             |
| KEYPAD                       | K1000         | K1000         | K1000         | K1000         | K1000         | K1000         | K500          | K500          |
| BLUETOOTH AUDIO              | \$            | \$            | \$            | \$            | \$            | \$            | Ø             | Ø             |
| WIFI                         | \$            | \$            | \$            | \$            | \$            | \$            | \$            | \$            |
| ILLIMINATED JETS (3" AND 5") | \$            | \$            | \$            | \$            | \$            | \$            | Ø             | Ø             |
| OZONE SANITATION SYSTEM      | \$            | \$            | \$            | \$            | \$            | \$            | •             | •             |
| UV + OZONE SANITATION SYSTEM | \$            | \$            | \$            | \$            | \$            | \$            | Ø             | Ø             |
| IN.CLEAR ADVANCED WATERCARE* | \$            | \$            | \$            | \$            | \$            | \$            | Ø             | Ø             |
| SPA COVER THICKNESS (5"/3")  | •             | •             | •             | •             | •             | •             | •             | •             |
|                              |               |               |               |               |               |               |               |               |