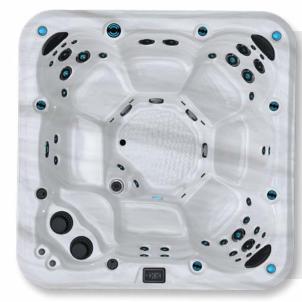

3D view

The M820 spa, the most spacious model in the Maple series, is designed exclusively with seating, allowing it to accommodate the maximum number of people while optimizing space. It is the only model in the range equipped with three pumps to provide maximum massage strenght. You will be able to enjoy moments of relaxation and create unforgettable memories.

- 1 Dual Speed Pump: 3.5 hp
- 2 Single Speed Pumps: 3.5 hp
- Electricity: 240V, 60A
- Weight: 4884 lb Full, 950 lb Empty
- Water Capacity: 470 gal / 1780 L
- Deluxe Spa Cover 5" / 3"
- Touchscreen Keypad K1000
- Waterline LED
- Volcano Jet