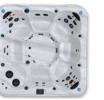

The M620 spa stands out for its configuration. Its lounge chair provides complete relaxation by massaging your entire body, from head to toe. Whether you want to enjoy a moment of tranquility alone or share wellness moments with family or friends, this model with its lounge chair meets your needs. Designed to accommodate up to 6 people, it guarantees an unparalleled relaxation experience for everyone.

- 1 Dual Speed Pump: 3.5 hp
- 1 Single Speed Pump: 3.5 hp
- Electricity: 240V, 60A
- Weight: 4432 lb Full, 830 lb Empty
- Water Capacity: 431 gal / 1630 L
- Deluxe Spa Cover 5" / 3"
- Touchscreen Keypad K1000
- Waterline LED
- Volcano Jet