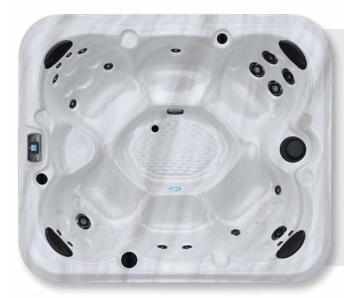

# HYDROMASSAGE THE BENEFITS

The different jets in a spa, whether small or large, offer numerous benefits. They target various areas of the body for a personalized massage experience.

## Metacarpal Jet

A metacarpal jet focuses on the hands and wrists, using targeted water pressure to alleviate tension and enhance circulation. It's particularly beneficial for those with carpal tunnel syndrome, offering relief and relaxation.

#### Volcano Jet

A Volcano jet in a Maple spa is a powerful jet that creates a geyser effect with an intense water flow. It provides a deep massage, ideal for the lower back or the arch of the foot, and contributes to muscle relaxation.

#### Jet Size

Jets come in different sizes (2", 3", 5") to provide varying intensities and coverage areas, ensuring a personalized hydrotherapy experience that caters to specific muscle groups and relaxation needs.

#### Directional Jet

This adjustable jet provides targeted water pressure, adjustable to massage specific areas like the back and shoulders. Used for therapeutic massage and muscle tension relief.

#### Rotating Jet

The rotating motion of this jet provides a circular massage, covering a larger area than static directional jets. It improves blood circulation and relaxes tense muscles with its swirling motion.

#### Neck Jet

Neck jets target tension in the neck and shoulders, improving circulation while helping to reduce stress and headaches, leaving you feeling refreshed and relaxed

|                              | M320          | M420          | M520          | M620          | M720          | M820          | M321          | M421          |
|------------------------------|---------------|---------------|---------------|---------------|---------------|---------------|---------------|---------------|
| DIMENSIONS                   | 85"x 65"x 35" | 88"x 75"x 37" | 87"x 87"x 37" | 87"x 87"x 37" | 87"x 87"x 37" | 91"x 91"x 38" | 85"x 65"x 35" | 88"x 75"x 37" |
| SEATS                        | 3             | 7             | 3             | 5             | 7             | 7             | 3             | 7             |
| LOUNGES                      | 1             | Ø             | 2             | 1             | Ø             | Ø             | 1             | Ø             |
| JETS                         | 38            | 50            | 63            | 59            | 44            | 48            | 21            | 21            |
| VOLCANO JET 5"               | Ø             | Ø             | •             | •             | •             | •             | Ø             | Ø             |
| METACARPAL JETS              | Ø             | Ø             | 2             | 2             | Ø             | Ø             | Ø             | Ø             |
| NECK JET                     | Ø             | Ø             | Ø             | 2             | 2             | Ø             | Ø             | Ø             |
| DUAL SPEED PUMP 3.5 HP       | 1             | 1             | 1             | 1             | 1             | 1             | 1             | 1             |
| SINGLE SPEED PUMP 3.5 HP     | Ø             | 1             | 1             | 1             | 1             | 2             | Ø             | Ø             |
| DUAL SPEED PUMP 1.5 HP       | Ø             | Ø             | Ø             | Ø             | Ø             | Ø             | 1             | 1             |
| WATER CAPACITY (GAL / LITER) | 251 / 950     | 332 / 1255    | 383 / 1450    | 431 / 1630    | 396 / 1500    | 470 / 1780    | 251 / 950     | 332 / 1255    |
| WATERLINE LED                | •             | •             | •             | •             | •             | •             | Ø             | Ø             |
| FOUNTAIN                     | 1             | 2**           | 2             | 2             | 2             | 2             | Ø             | Ø             |
| ILLUMINATED CUP HOLDER       | Ø             | Ø**           | 2             | 2             | 1             | 3             | Ø             | Ø             |
| KEYPAD                       | K1000         | K1000         | K1000         | K1000         | K1000         | K1000         | K500          | K500          |
| BLUETOOTH AUDIO              | \$            | \$            | \$            | \$            | \$            | \$            | Ø             | Ø             |
| WIFI                         | \$            | \$            | \$            | \$            | \$            | \$            | \$            | \$            |
| ILLIMINATED JETS (3" AND 5") | \$            | \$            | \$            | \$            | \$            | \$            | Ø             | Ø             |
| OZONE SANITATION SYSTEM      | \$            | \$            | \$            | \$            | \$            | \$            | •             | •             |
| UV + OZONE SANITATION SYSTEM | \$            | \$            | \$            | \$            | \$            | \$            | Ø             | Ø             |
| IN.CLEAR ADVANCED WATERCARE* | \$            | \$            | \$            | \$            | \$            | \$            | Ø             | Ø             |
| SPA COVER THICKNESS (5"/3")  | •             | •             | •             | •             | •             | •             | •             | •             |
|                              |               |               |               |               |               |               |               |               |