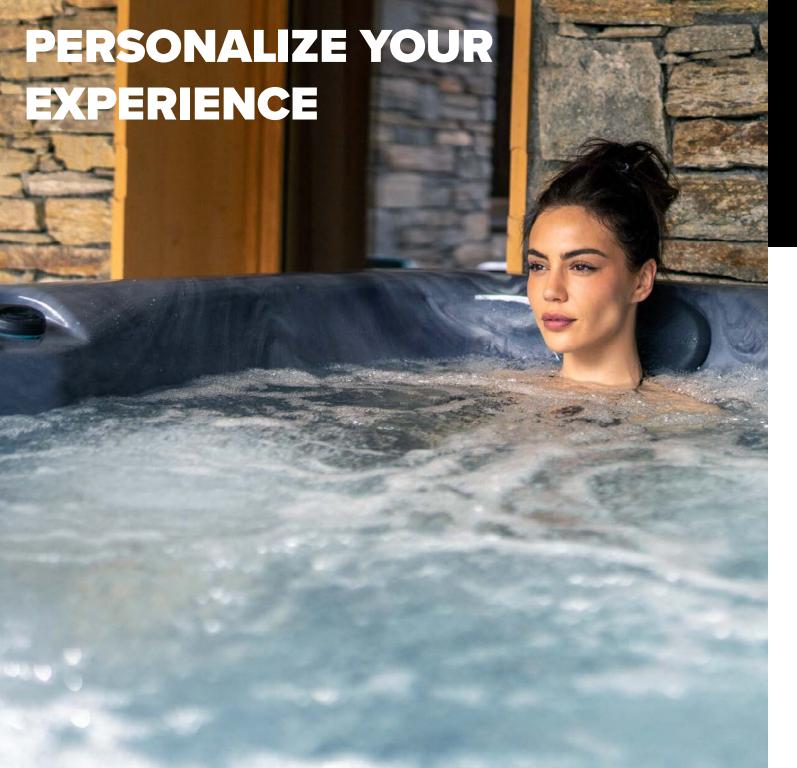

## Touchscreen Keypad

A touchscreen keypad for a spa offers intuitive control and easy navigation to adjust the temperature, jets, and lighting with a simple touch of the display. Its simple clear display enhances usability.\*