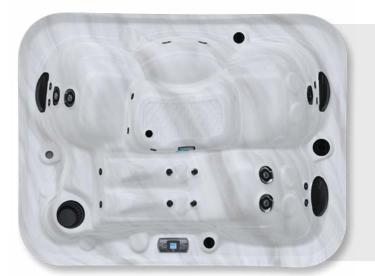

# **M321** (†) Plug & Play

The M321 plug-and-play version allows for easy installation with its standard 120V dedicated plug, while maintaining the high standards of durability and performance expected from the Maple brand. This enables users to enjoy the benefits of the spa without the complications of a complex electrical installation.

### **FEATURES**

- 1 Dual Speed Pump: 1,5hp
- Electricity: 120V GFCI, 15A
- Weight: 2718 lb Full, 618 lb Empty
- Water Capacity: 251 gal / 950 L
- Deluxe Spa Cover 5"/3"
- K500 Keyboard
- Ozone

The M421 plug-and-play is perfect for limited outdoor spaces or condos. Its compact size fits in smaller areas with ease, and it installs easily with a standard 120V outlet, avoiding complex electrical work. Despite its size, it delivers the same relaxation and therapeutic benefits as a full-sized spa, offering luxury in a space-efficient design.