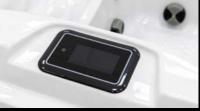

## Touchscreen Keypad

A touchscreen keypad for a spa offers intuitive control and easy navigation to adjust the temperature, jets, and lighting with a simple touch of the display. Its simple clear display enhances usability.\*