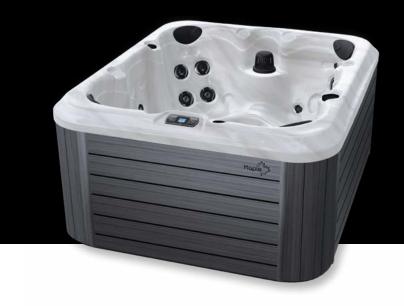

- 1 Dual Speed Pump: 3.5 hp
- Electricity: 240V, 60A
- Weight: 2750 lb Full, 650 lb Empty
- Water Capacity: 251 gal / 950 L
- Deluxe Spa Cover 5" / 3"
- Touchscreen Keypad K1000
- Waterline LED

The M420 spa is designed to provide a complete treatment for your body. Capable of accommodating up to seven people, this spa is perfect for sharing moments of relaxation with family or friends. Additionally, its compact size makes it ideal for restricted spaces, allowing you to enjoy the benefits of a spa without compromising your outdoor area.

- 1 Dual Speed Pump: 3.5 hp
- 1 Single Speed Pump: 3.5 hp
- Electricity: 240V, 60A
- Weight: 3524 lb Full, 750 lb Empty
- Water Capacity: 332 gal / 1255 L
- Deluxe Spa Cover 5" / 3"
- Touchscreen Keypad K1000
- Waterline LED