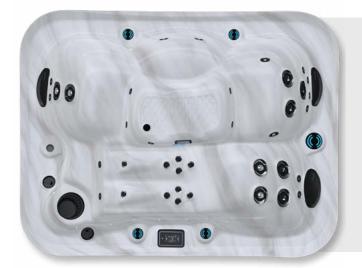

Our mission is to provide you with spas that create a well-being environment, blending modern technology with expert craftsmanship.

5

The M320 spa is ideal for limited spaces. Offering four seats, including a lounge chair, it ensures an unparalleled relaxation experience. Enjoy a hydromassage session while maximizing your outdoor space.

- 1 Dual Speed Pump: 3.5 hp
- Electricity: 240V, 60A
- Weight: 2750 lb Full, 650 lb Empty
- Water Capacity: 251 gal / 950 L
- Deluxe Spa Cover 5" / 3"
- Touchscreen Keypad K1000
- Waterline LED

The M420 spa is designed to provide a complete treatment for your body. Capable of accommodating up to seven people, this spa is perfect for sharing moments of relaxation with family or friends. Additionally, its compact size makes it ideal for restricted spaces, allowing you to enjoy the benefits of a spa without compromising your outdoor area.

# HYDROMASSAGE THE BENEFITS

The different jets in a spa, whether small or large, offer numerous benefits. They target various areas of the body for a personalized massage experience.