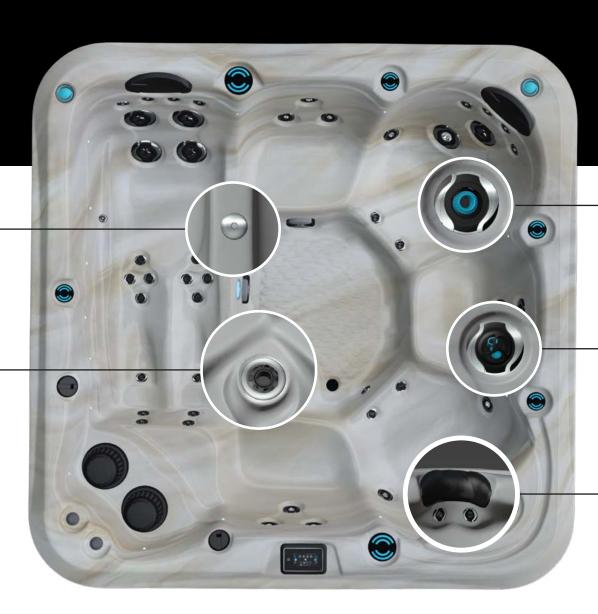

## Touchscreen Keypad

A touchscreen keypad for a spa offers intuitive control and easy navigation to adjust the temperature, jets, and lighting with a simple touch of the display. Its simple clear display enhances usability.\*

## Volcano Jet

The Volcano jet is an impressive and powerful jet that specifically targets the arch of the foot, providing a personalized and relaxing massage. The integration of the Volcano jet significantly enhances the comfort and well-being of users.\*

#### Waterline LED

The waterline LED in a spa is built-in lighting that creates a relaxing atmosphere with customizable colors. It enhances aesthetics by illuminating the spas contours, making your spa experience enjoyable, even in the dark.\*