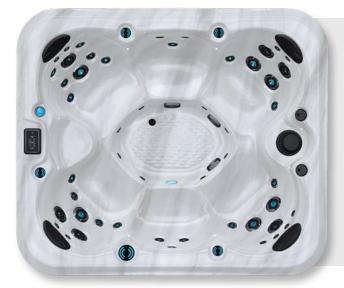

- 1 Dual Speed Pump: 3.5 hp
- Electricity: 240V, 60A
- Weight: 2750 lb Full, 650 lb Empty
- Water Capacity: 251 gal / 950 L
- Deluxe Spa Cover 5" / 3"
- Touchscreen Keypad K1000
- Waterline LED

The M420 spa is designed to provide a complete treatment for your body. Capable of accommodating up to seven people, this spa is perfect for sharing moments of relaxation with family or friends. Additionally, its compact size makes it ideal for restricted spaces, allowing you to enjoy the benefits of a spa without compromising your outdoor area.