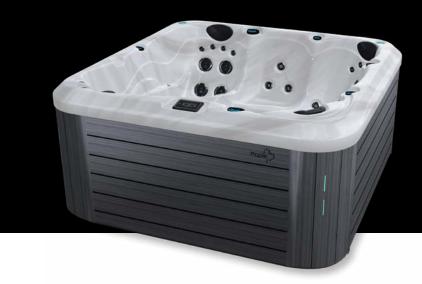

Our mission is to provide you with spas that create a well-being environment, blending modern technology with expert craftsmanship.

5

The M320 spa is ideal for limited spaces. Offering four seats, including a lounge chair, it ensures an unparalleled relaxation experience. Enjoy a hydromassage session while maximizing your outdoor space.

- 1 Dual Speed Pump: 3.5 hp
- Electricity: 240V, 60A
- Weight: 2750 lb Full, 650 lb Empty
- Water Capacity: 251 gal / 950 L
- Deluxe Spa Cover 5" / 3"
- Touchscreen Keypad K1000
- Waterline LED

The M420 spa is designed to provide a complete treatment for your body. Capable of accommodating up to seven people, this spa is perfect for sharing moments of relaxation with family or friends. Additionally, its compact size makes it ideal for restricted spaces, allowing you to enjoy the benefits of a spa without compromising your outdoor area.