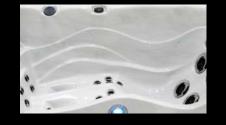

# HYDROMASSAGE THE BENEFITS

The different jets in a spa, whether small or large, offer numerous benefits. They target various areas of the body for a personalized massage experience.

## Metacarpal Jet

A metacarpal jet focuses on the hands and wrists, using targeted water pressure to alleviate tension and enhance circulation. It's particularly beneficial for those with carpal tunnel syndrome, offering relief and relaxation.

#### Volcano Jet

A Volcano jet in a Maple spa is a powerful jet that creates a geyser effect with an intense water flow. It provides a deep massage, ideal for the lower back or the arch of the foot, and contributes to muscle relaxation.

#### Jet Size

Jets come in different sizes (2", 3", 5") to provide varying intensities and coverage areas, ensuring a personalized hydrotherapy experience that caters to specific muscle groups and relaxation needs.

#### Directional Jet

This adjustable jet provides targeted water pressure, adjustable to massage specific areas like the back and shoulders. Used for therapeutic massage and muscle tension relief.

#### Rotating Jet

The rotating motion of this jet provides a circular massage, covering a larger area than static directional jets. It improves blood circulation and relaxes tense muscles with its swirling motion.

#### Neck Jet

Neck jets target tension in the neck and shoulders, improving circulation while helping to reduce stress and headaches, leaving you feeling refreshed and relaxed

|                              | M320          | M420          | M520          | M620          | M720          | M820          | M321          | M421          |
|------------------------------|---------------|---------------|---------------|---------------|---------------|---------------|---------------|---------------|
| DIMENSIONS                   | 85"x 65"x 35" | 88"x 75"x 37" | 87"x 87"x 37" | 87"x 87"x 37" | 87"x 87"x 37" | 91"x 91"x 38" | 85"x 65"x 35" | 88"x 75"x 37" |
| SEATS                        | 3             | 7             | 3             | 5             | 7             | 7             | 3             | 7             |
| LOUNGES                      | 1             | Ø             | 2             | 1             | Ø             | Ø             | 1             | Ø             |
| JETS                         | 38            | 50            | 63            | 59            | 44            | 48            | 21            | 21            |
| VOLCANO JET 5"               | Ø             | Ø             | •             | •             | •             | •             | Ø             | Ø             |
| METACARPAL JETS              | Ø             | Ø             | 2             | 2             | Ø             | Ø             | Ø             | Ø             |
| NECK JET                     | Ø             | Ø             | Ø             | 2             | 2             | Ø             | Ø             | Ø             |
| DUAL SPEED PUMP 3.5 HP       | 1             | 1             | 1             | 1             | 1             | 1             | 1             | 1             |
| SINGLE SPEED PUMP 3.5 HP     | Ø             | 1             | 1             | 1             | 1             | 2             | Ø             | Ø             |
| DUAL SPEED PUMP 1.5 HP       | Ø             | Ø             | Ø             | Ø             | Ø             | Ø             | 1             | 1             |
| WATER CAPACITY (GAL / LITER) | 251 / 950     | 332 / 1255    | 383 / 1450    | 431 / 1630    | 396 / 1500    | 470 / 1780    | 251 / 950     | 332 / 1255    |
| WATERLINE LED                | •             | •             | •             | •             | •             | •             | Ø             | Ø             |
| FOUNTAIN                     | 1             | 2**           | 2             | 2             | 2             | 2             | Ø             | Ø             |
| ILLUMINATED CUP HOLDER       | Ø             | Ø**           | 2             | 2             | 1             | 3             | Ø             | Ø             |
| KEYPAD                       | K1000         | K1000         | K1000         | K1000         | K1000         | K1000         | K500          | K500          |
| BLUETOOTH AUDIO              | \$            | \$            | \$            | \$            | \$            | \$            | Ø             | Ø             |
| WIFI                         | \$            | \$            | \$            | \$            | \$            | \$            | \$            | \$            |
| ILLIMINATED JETS (3" AND 5") | \$            | \$            | \$            | \$            | \$            | \$            | Ø             | Ø             |
| OZONE SANITATION SYSTEM      | \$            | \$            | \$            | \$            | \$            | \$            | •             | •             |
| UV + OZONE SANITATION SYSTEM | \$            | \$            | \$            | \$            | \$            | \$            | Ø             | Ø             |
| IN.CLEAR ADVANCED WATERCARE* | \$            | \$            | \$            | \$            | \$            | \$            | Ø             | Ø             |
| SPA COVER THICKNESS (5"/3")  | •             | •             | •             | •             | •             | •             | •             | •             |
|                              |               |               |               |               |               |               |               |               |