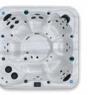

The M520 spa is designed to accommodate up to 5 people and features two lounge chairs. This innovative design allows couples to enjoy simultaneous relaxation without competition for the lounge chair, ensuring a perfect relaxation experience for everyone.

- 1 Dual Speed Pump: 3.5 hp
- 1 Single Speed Pump: 3.5 hp
- Electricity: 240V, 60A
- Weight: 4035 lb Full, 830 lb Empty
- Water Capacity: 383 gal / 1450 L
- Deluxe Spa Cover 5" / 3"
- Touchscreen Keypad K1000
- Waterline LED
- Volcano Jet