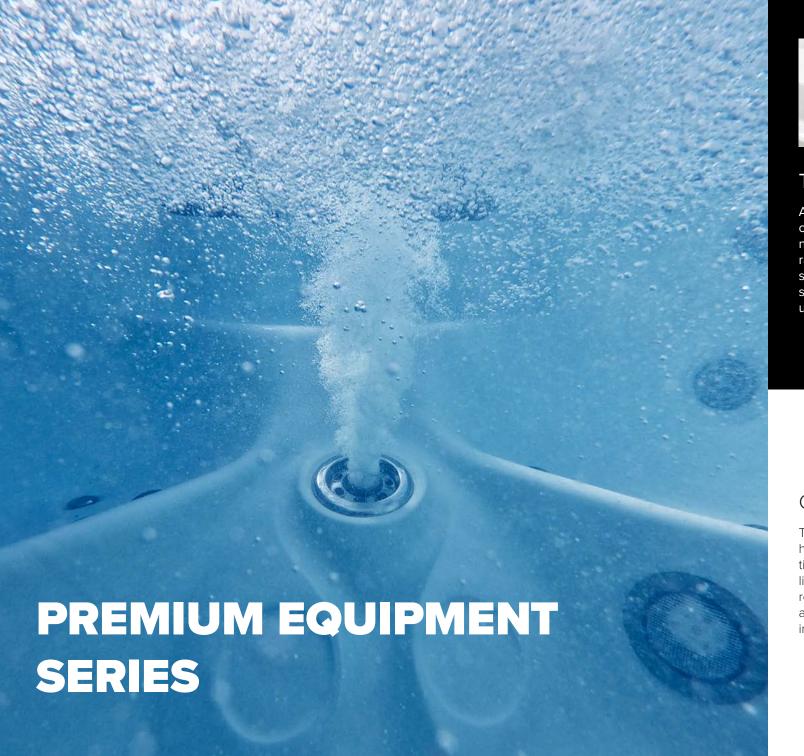

t the complications of a complex electrical installation.



### **FEATURES**

- 1 Dual Speed Pump: 1,5hp
- Electricity: 120V GFCI, 15A
- Weight: 2718 lb Full, 618 lb Empty
- Water Capacity: 251 gal / 950 L
- Deluxe Spa Cover 5"/3"
- K500 Keyboard
- Ozone







The M421 plug-and-play is perfect for limited outdoor spaces or condos. Its compact size fits in smaller areas with ease, and it installs easily with a standard 120V outlet, avoiding complex electrical work. Despite its size, it delivers the same relaxation and therapeutic benefits as a full-sized spa, offering luxury in a space-efficient design.



- 1 Dual Speed Pump: 1,5hp
- Electricity: 120V GFCI, 15A
- Weight: 3494 lb Full, 720 lb Empty
- Water Capacity: 332 gal / 1255 L
- Deluxe Spa Cover 5"/3"
- K500 Keyboard
- Ozone











## Touchscreen Keypad

A touchscreen keypad for a spa offers intuitive control and easy navigation to adjust the temperature, jets, and lighting with a simple touch of the display. Its simple clear display enhances usability.\*



## Volcano Jet

The Volcano jet is an impressive and powerful jet that specifically targets the arch of the foot, providing a personalized and relaxing massage. The integration of the Volcano jet significantly enhances the comfort and well-being of users.\*



#### Waterline LED

The waterline LED in a spa is built-in lighting that creates a relaxing atmosphere with customizable colors. It enhances aesthetics by illuminating the spas contours, making your spa experience enjoyable, even in the dark.\*

## Colored LED Lights

The power of color on our health! C