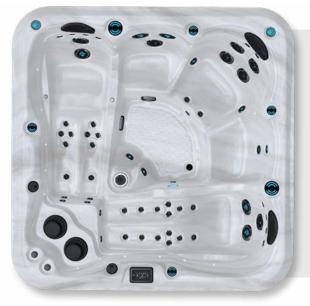

The M520 spa is designed to accommodate up to 5 people and features two lounge chairs. This innovative design allows couples to enjoy simultaneous relaxation without competition for the lounge chair, ensuring a perfect relaxation experience for everyone.

- 1 Dual Speed Pump: 3.5 hp
- 1 Single Speed Pump: 3.5 hp
- Electricity: 240V, 60A
- Weight: 4035 lb Full, 830 lb Empty
- Water Capacity: 383 gal / 1450 L
- Deluxe Spa Cover 5" / 3"
- Touchscreen Keypad K1000
- Waterline LED
- Volcano Jet