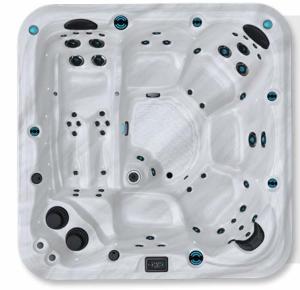

# HYDROMASSAGE THE BENEFITS

The different jets in a spa, whether small or large, offer numerous benefits. They target various areas of the body for a personalized massage experience.