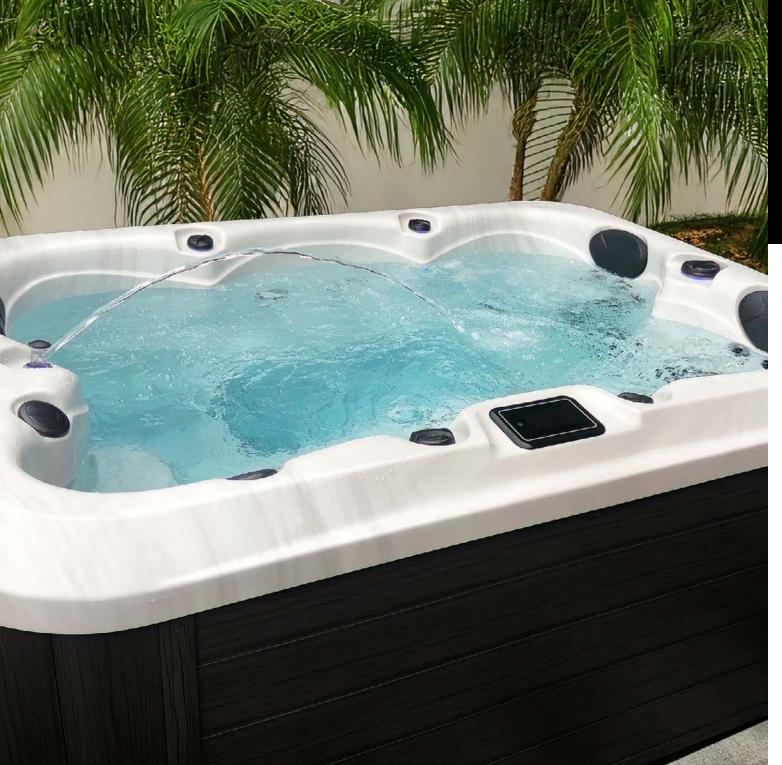

Our mission is to provide you with spas that create a well-being environment, blending modern technology with expert craftsmanship.

5

The M320 spa is ideal for limited spaces. Offering four seats, including a lounge chair, it ensures an unparalleled relaxation experience. Enjoy a hydromassage session while maximizing your outdoor space.

- 1 Dual Speed Pump: 3.5 hp
- Electricity: 240V, 60A
- Weight: 2750 lb Full, 650 lb Empty
- Water Capacity: 251 gal / 950 L
- Deluxe Spa Cover 5" / 3"
- Touchscreen Keypad K1000
- Waterline LED

The M420 spa is designed to provide a complete treatment for your body. Capable of accommodating up to seven people, this spa is perfect for sharing moments of relaxation with family or friends. Additionally, its compact size makes it ideal for restricted spaces, allowing you to enjoy the benefits of a spa without compromising your outdoor area.