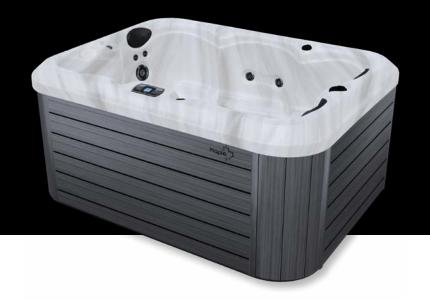

# **M321** (†) Plug & Play

The M321 plug-and-play version allows for easy installation with its standard 120V dedicated plug, while maintaining the high standards of durability and performance expected from the Maple brand. This enables users to enjoy the benefits of the spa without the complications of a complex electrical installation.

### **FEATURES**

- 1 Dual Speed Pump: 1,5hp
- Electricity: 120V GFCI, 15A
- Weight: 2718 lb Full, 618 lb Empty
- Water Capacity: 251 gal / 950 L
- Deluxe Spa Cover 5"/3"
- K500 Keyboard
- Ozone

The M421 plug-and-play is perfect for limited outdoor spaces or condos. Its compact size fits in smaller areas with ease, and it installs easily with a standard 120V outlet, avoiding complex electrical work. Despite its size, it delivers the same relaxation and therapeutic benefits as a full-sized spa, offering luxury in a space-efficient design.