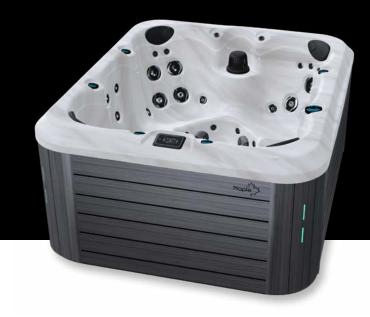

- 1 Dual Speed Pump: 3.5 hp
- Electricity: 240V, 60A
- Weight: 2750 lb Full, 650 lb Empty
- Water Capacity: 251 gal / 950 L
- Deluxe Spa Cover 5" / 3"
- Touchscreen Keypad K1000
- Waterline LED

The M420 spa is designed to provide a complete treatment for your body. Capable of accommodating up to seven people, this spa is perfect for sharing moments of relaxation with family or friends. Additionally, its compact size makes it ideal for restricted spaces, allowing you to enjoy the benefits of a spa without compromising your outdoor area.