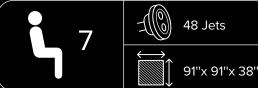

3D view

The M820 spa, the most spacious model in the Maple series, is designed exclusively with seating, allowing it to accommodate the maximum number of people while optimizing space. It is the only model in the range equipped with three pumps to provide maximum massage strenght. You will be able to enjoy moments of relaxation and create unforgettable memories.

- 1 Dual Speed Pump: 3.5 hp
- 2 Single Speed Pumps: 3.5 hp
- Electricity: 240V, 60A
- Weight: 4884 lb Full, 950 lb Empty
- Water Capacity: 470 gal / 1780 L
- Deluxe Spa Cover 5" / 3"
- Touchscreen Keypad K1000
- Waterline LED
- Volcano Jet

#### Neck Jet

Neck jets target tension in the neck and shoulders, improving circulation while helping to reduce stress and headaches, leaving you feeling refreshed and relaxed

|                              | M320          | M420          | M520          | M620          | M720          | M820          | M321          | M421          |
|------------------------------|---------------|---------------|---------------|---------------|---------------|---------------|---------------|---------------|
| DIMENSIONS                   | 85"x 65"x 35" | 88"x 75"x 37" | 87"x 87"x 37" | 87"x 87"x 37" | 87"x 87"x 37" | 91"x 91"x 38" | 85"x 65"x 35" | 88"x 75"x 37" |
| SEATS                        | 3             | 7             | 3             | 5             | 7             | 7             | 3             | 7             |
| LOUNGES                      | 1             | Ø             | 2             | 1             | Ø             | Ø             | 1             | Ø             |
| JETS                         | 38            | 50            | 63            | 59            | 44            | 48            | 21            | 21            |
| VOLCANO JET 5"               | Ø             | Ø             | •             | •             | •             | •             | Ø             | Ø             |
| METACARPAL JETS              | Ø             | Ø             | 2             | 2             | Ø             | Ø             | Ø             | Ø             |
| NECK JET                     | Ø             | Ø             | Ø             | 2             | 2             | Ø             | Ø             | Ø             |
| DUAL SPEED PUMP 3.5 HP       | 1             | 1             | 1             | 1             | 1             | 1             | 1             | 1             |
| SINGLE SPEED PUMP 3.5 HP     | Ø             | 1             | 1             | 1             | 1             | 2             | Ø             | Ø             |
| DUAL SPEED PUMP 1.5 HP       | Ø             | Ø             | Ø             | Ø             | Ø             | Ø             | 1             | 1             |
| WATER CAPACITY (GAL / LITER) | 251 / 950     | 332 / 1255    | 383 / 1450    | 431 / 1630    | 396 / 1500    | 470 / 1780    | 251 / 950     | 332 / 1255    |
| WATERLINE LED                | •             | •             | •             | •             | •             | •             | Ø             | Ø             |
| FOUNTAIN                     | 1             | 2**           | 2             | 2             | 2             | 2             | Ø             | Ø             |
| ILLUMINATED CUP HOLDER       | Ø             | Ø**           | 2             | 2             | 1             | 3             | Ø             | Ø             |
| KEYPAD                       | K1000         | K1000         | K1000         | K1000         | K1000         | K1000         | K500          | K500          |
| BLUETOOTH AUDIO              | \$            | \$            | \$            | \$            | \$            | \$            | Ø             | Ø             |
| WIFI                         | \$            | \$            | \$            | \$            | \$            | \$            | \$            | \$            |
| ILLIMINATED JETS (3" AND 5") | \$            | \$            | \$            | \$            | \$            | \$            | Ø             | Ø             |
| OZONE SANITATION SYSTEM      | \$            | \$            | \$            | \$            | \$            | \$            | •             | •             |
| UV + OZONE SANITATION SYSTEM | \$            | \$            | \$            | \$            | \$            | \$            | Ø             | Ø             |
| IN.CLEAR ADVANCED WATERCARE* | \$            | \$            | \$            | \$            | \$            | \$            | Ø             | Ø             |
| SPA COVER THICKNESS (5"/3")  | •             | •             | •             | •             | •             | •             | •             | •             |
|                              |               |               |               |               |               |               |               |               |