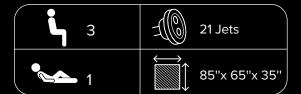

#### Neck Jet

Neck jets target tension in the neck and shoulders, improving circulation while helping to reduce stress and headaches, leaving you feeling refreshed and relaxed

|                              | M320          | M420          | M520          | M620          | M720          | M820          | M321          | M421          |
|------------------------------|---------------|---------------|---------------|---------------|---------------|---------------|---------------|---------------|
| DIMENSIONS                   | 85"x 65"x 35" | 88"x 75"x 37" | 87"x 87"x 37" | 87"x 87"x 37" | 87"x 87"x 37" | 91"x 91"x 38" | 85"x 65"x 35" | 88"x 75"x 37" |
| SEATS                        | 3             | 7             | 3             | 5             | 7             | 7             | 3             | 7             |
| LOUNGES                      | 1             | Ø             | 2             | 1             | Ø             | Ø             | 1             | Ø             |
| JETS                         | 38            | 50            | 63            | 59            | 44            | 48            | 21            | 21            |
| VOLCANO JET 5"               | Ø             | Ø             | •             | •             | •             | •             | Ø             | Ø             |
| METACARPAL JETS              | Ø             | Ø             | 2             | 2             | Ø             | Ø             | Ø             | Ø             |
| NECK JET                     | Ø             | Ø             | Ø             | 2             | 2             | Ø             | Ø             | Ø             |
| DUAL SPEED PUMP 3.5 HP       | 1             | 1             | 1             | 1             | 1             | 1             | 1             | 1             |
| SINGLE SPEED PUMP 3.5 HP     | Ø             | 1             | 1             | 1             | 1             | 2             | Ø             | Ø             |
| DUAL SPEED PUMP 1.5 HP       | Ø             | Ø             | Ø             | Ø             | Ø             | Ø             | 1             | 1             |
| WATER CAPACITY (GAL / LITER) | 251 / 950     | 332 / 1255    | 383 / 1450    | 431 / 1630    | 396 / 1500    | 470 / 1780    | 251 / 950     | 332 / 1255    |
| WATERLINE LED                | •             | •             | •             | •             | •             | •             | Ø             | Ø             |
| FOUNTAIN                     | 1             | 2**           | 2             | 2             | 2             | 2             | Ø             | Ø             |
| ILLUMINATED CUP HOLDER       | Ø             | Ø**           | 2             | 2             | 1             | 3             | Ø             | Ø             |
| KEYPAD                       | K1000         | K1000         | K1000         | K1000         | K1000         | K1000         | K500          | K500          |
| BLUETOOTH AUDIO              | \$            | \$            | \$            | \$            | \$            | \$            | Ø             | Ø             |
| WIFI                         | \$            | \$            | \$            | \$            | \$            | \$            | \$            | \$            |
| ILLIMINATED JETS (3" AND 5") | \$            | \$            | \$            | \$            | \$            | \$            | Ø             | Ø             |
| OZONE SANITATION SYSTEM      | \$            | \$            | \$            | \$            | \$            | \$            | •             | •             |
| UV + OZONE SANITATION SYSTEM | \$            | \$            | \$            | \$            | \$            | \$            | Ø             | Ø             |
| IN.CLEAR ADVANCED WATERCARE* | \$            | \$            | \$            | \$            | \$            | \$            | Ø             | Ø             |
| SPA COVER THICKNESS (5"/3")  | •             | •             | •             | •             | •             | •             | •             | •             |
|                              |               |               |               |               |               |               |               |               |