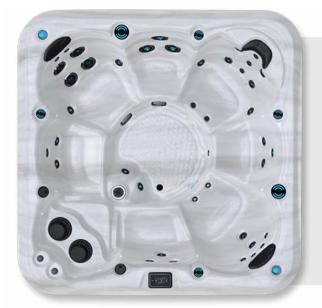

The M720 spa is designed as an ergonomic spa, featuring a balanced seating arrangement to accommodate a larger number of people. Each station offers a distinct type of massage due to the arrangement of the jets, ensuring a personalized and relaxing experience for all users.

#### **FEATURES**

- 1 Dual Speed Pump: 3.5 hp
- 1 Single Speed Pump: 3.5 hp
- Electricity: 240V, 60A
- Weight: 4064 lb Full, 749 lb Empty
- Water Capacity: 396 gal / 1500 L
- Deluxe Spa Cover 5" / 3"
- Touchscreen Keypad K1000
- Waterline LED
- Volcano Jet