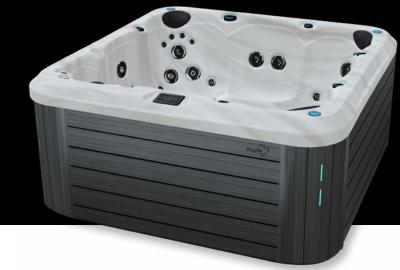

3D view

The M820 spa, the most spacious model in the Maple series, is designed exclusively with seating, allowing it to accommodate the maximum number of people while optimizing space. It is the only model in the range equipped with three pumps to provide maximum massage strenght. You will be able to enjoy moments of relaxation and create unforgettable memories.

- 1 Dual Speed Pump: 3.5 hp
- 2 Single Speed Pumps: 3.5 hp
- Electricity: 240V, 60A
- Weight: 4884 lb Full, 950 lb Empty
- Water Capacity: 470 gal / 1780 L
- Deluxe Spa Cover 5" / 3"
- Touchscreen Keypad K1000
- Waterline LED
- Volcano Jet