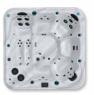

- 1 Dual Speed Pump: 3.5 hp
- Electricity: 240V, 60A
- Weight: 2750 lb Full, 650 lb Empty
- Water Capacity: 251 gal / 950 L
- Deluxe Spa Cover 5" / 3"
- Touchscreen Keypad K1000
- Waterline LED

The M420 spa is designed to provide a complete treatment for your body. Capable of accommodating up to seven people, this spa is perfect for sharing moments of relaxation with family or friends. Additionally, its compact size makes it ideal for restricted spaces, allowing you to enjoy the benefits of a spa without compromising your outdoor area.