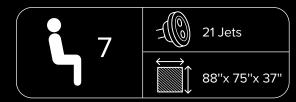

### **FEATURES**

- 1 Dual Speed Pump: 1,5hp
- Electricity: 120V GFCI, 15A
- Weight: 2718 lb Full, 618 lb Empty
- Water Capacity: 251 gal / 950 L
- Deluxe Spa Cover 5"/3"
- K500 Keyboard
- Ozone

The M421 plug-and-play is perfect for limited outdoor spaces or condos. Its compact size fits in smaller areas with ease, and it installs easily with a standard 120V outlet, avoiding complex electrical work. Despite its size, it delivers the same relaxation and therapeutic benefits as a full-sized spa, offering luxury in a space-efficient design.

- 1 Dual Speed Pump: 1,5hp
- Electricity: 120V GFCI, 15A
- Weight: 3494 lb Full, 720 lb Empty
- Water Capacity: 332 gal / 1255 L
- Deluxe Spa Cover 5"/3"
- K500 Keyboard
- Ozone