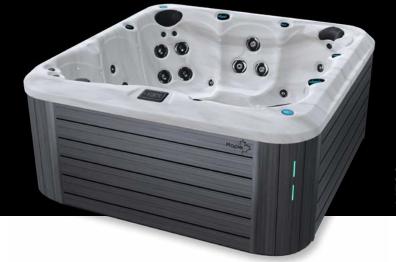

The M720 spa is designed as an ergonomic spa, featuring a balanced seating arrangement to accommodate a larger number of people. Each station offers a distinct type of massage due to the arrangement of the jets, ensuring a personalized and relaxing experience for all users.

#### **FEATURES**

- 1 Dual Speed Pump: 3.5 hp
- 1 Single Speed Pump: 3.5 hp
- Electricity: 240V, 60A
- Weight: 4064 lb Full, 749 lb Empty
- Water Capacity: 396 gal / 1500 L
- Deluxe Spa Cover 5" / 3"
- Touchscreen Keypad K1000
- Waterline LED
- Volcano Jet