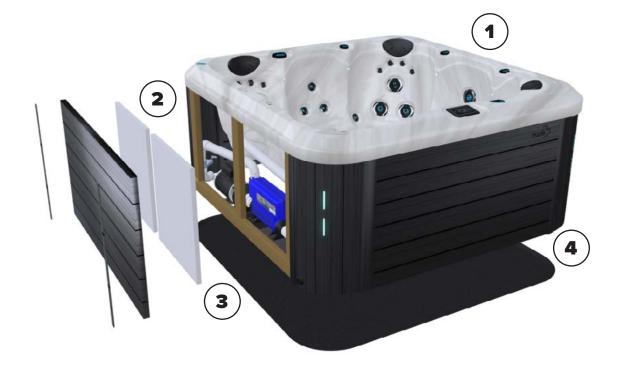

# FABRICATION QUALITY & INNOVATION

All our spas are tested under real-life conditions at our manufacturing facility. The performance and the various functions of the spa, can thus be verified under optimal conditions.

#### The Shell

The shell is thermoformed and laminated, providing excellent temperature resistance. Each acrylic sheet is carefully selected to ensure the quality and durability of the product.

#### The Frame

The frame of our spas is made of premium treated wood and is 100% assembled in our factory. The frame is made of autoclaved wood, which means it is protected against biological aggressions and is resistant to weather and moisture.

#### The Insulation

The insulation of our spas is optimized to ensure minimal energy consumption. We use high-density polyurethane foam, equipped with two thermoreflective faces.

#### The Base

It isolates electrical components from the ground. Its role is also to support the weight of the tank and to ensure its stability and balance.