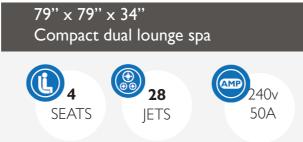

### 79" x 79 "x 34" Compact dual lounge spa

85" x 67" x 34" Intimate dual lounge spa

To view the full specification: