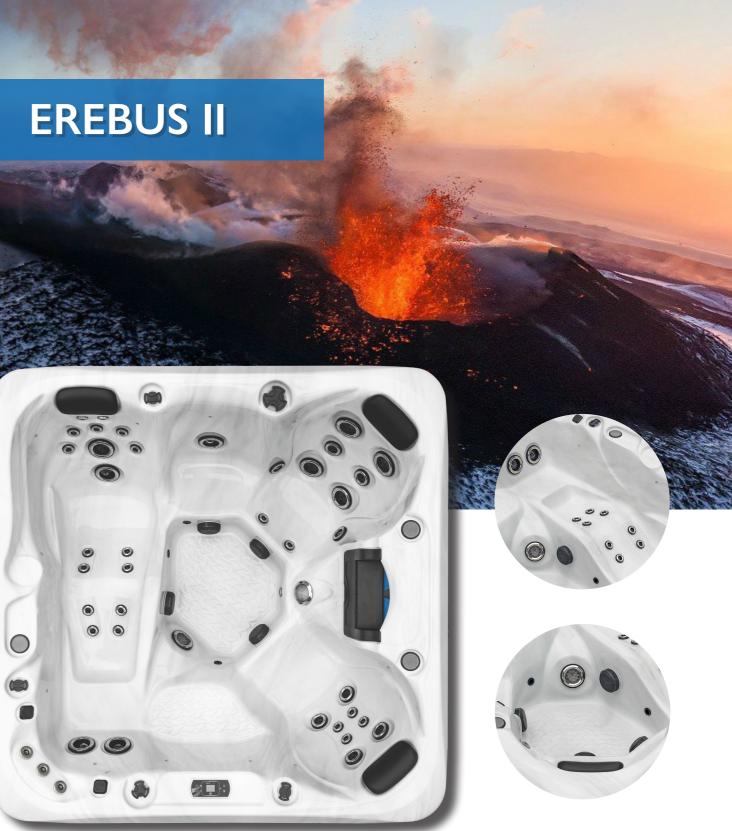

## **EREBUS**

To view the full specification:

### 79" x 79 "x 34" Spacious luxury single lounge spa