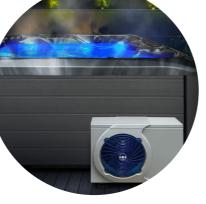

All Earth Spas are Eco Smart73 ready, so you can upgrade and save up to 73% on running costs. It also helps save the environment too. The ASHP is an intelligent energy solution requiring remarkably little energy—just 0.9Kw—in order to produce 5Kw, which is enough to heat and cool your spa, year-round.

#### SMART CONTROLS

With 6 different modes that not only heat but also cool your spa, you can relax in perfect spa temperatures, no matter the weather. The smart modes also make sure your spa is working in the most intelligent way to help optimize your savings.

### EASY TO INSTALL

Eco Smart73 is a fully integrated system and a plug-and-play solution. Being more eco-friendly has never been easier. There's no need for additional power circuits. Everything is simple to operate, right from your EarthSmart Control Panel.