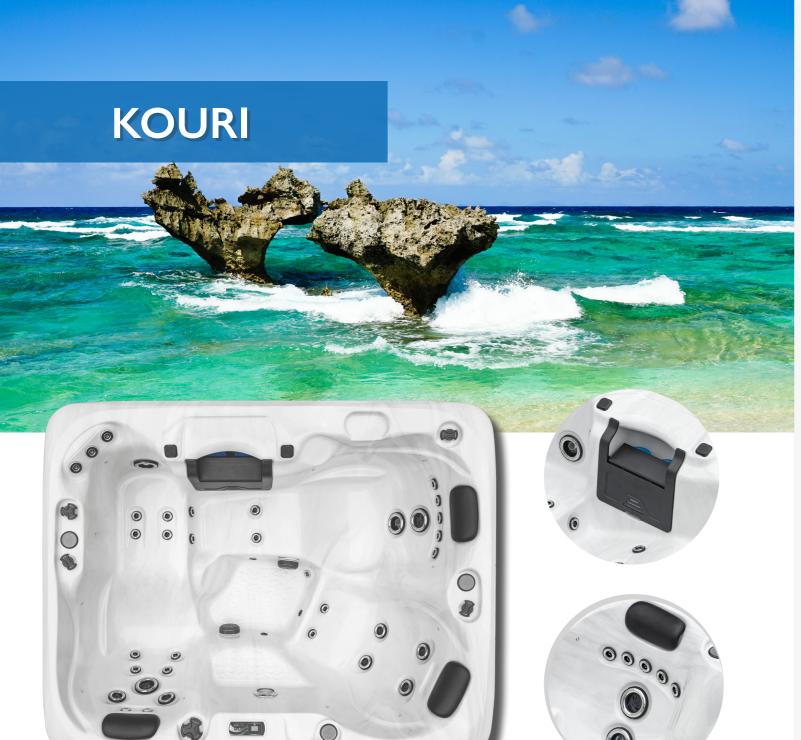

listening to the trickle of the 3-way Silent Laminar Water Feature, enjoying the soft blast of bubbles on your neck muscles, or being captivated by the stunning colors of the Spectra Lights.™





# **KERN RIVER**





30.0°C 💿





91" × 91" × 37" Ideal for large families 240v 90 6 SEATS JETS 60A

Now Available! Contact your local dealer for more information.







# MARIANA

and a fail and a sea

-0 0 0 0 0 0







85" × 85" × 36" Spacious luxury single lounge spa



To view the full specification:





### Unrivaled all seater spa





## **EREBUS**











To view the full specification:





### 79" x 79 "x 34" Spacious luxury single lounge spa











# ULURU











To view the full specification:





# **ULURU II**

### 79" x 79 "x 34" Compact dual lounge spa













85" x 67" x 34" Intimate dual lounge spa



To view the full specification:



# Color Combinations for Every Style



Pure White \*

Sterling Silver



Espresso







Odyssey



Pearl Shadow

\* Available on select models only.

### **Energy Efficiency Means**

# Wellbeing for Planet Earth too



Committed to improving the wellbeing of people and the health of our planet, Earth Spas is proud to be at the forefront of energy efficient hot tub design and manufacturing. The range has been developed through a vision of being both ergonomically and environmentally friendly. So, when you choose Earth Spas, the world benefits too.

To optimize energy efficiency, all Earth Spas are equipped with reflective, triple-layered foam insulation packed on all sides and corners, as well as the base o