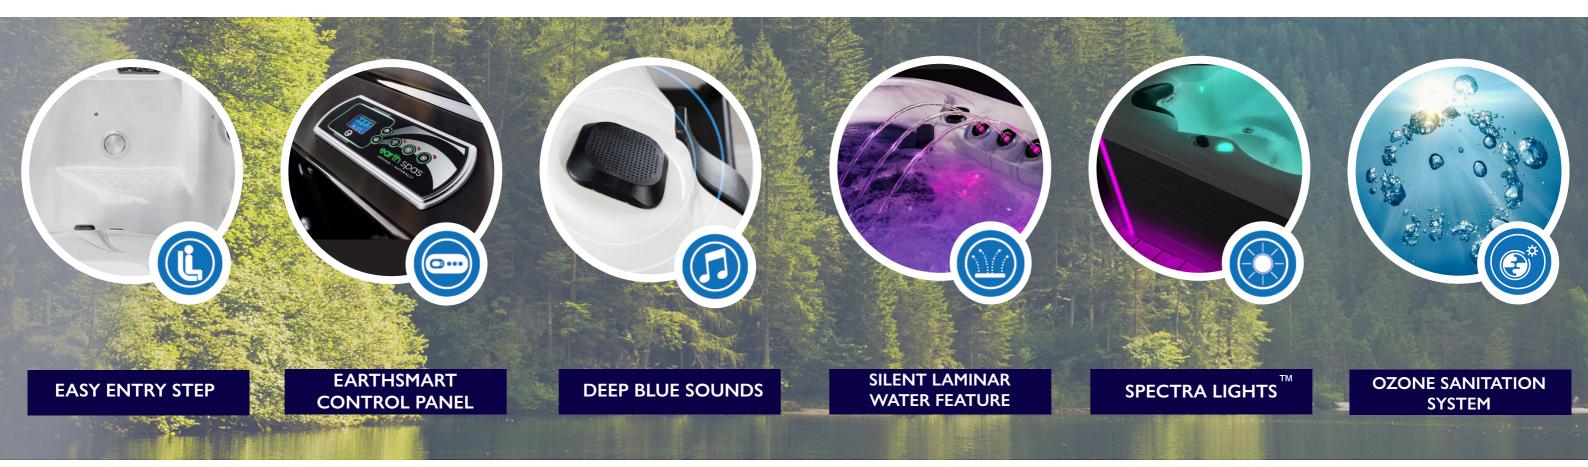

### Standard Features to Enhance your Experience

When you choose Earth Spsa, you'll be comforted knowing we've loaded each one with incredible features whilst keeping your price affordable. This means, from the moment you step in, the experience will be absorbing and deeply satisfying. Whether it's listening to the trickle of the 3-way Silent Laminar Water Feature, enjoying the soft blast of bubbles on your neck muscles, or being captivated by the stunning colors of the Spectra Lights.™