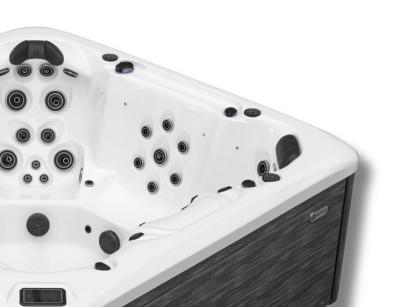

### Experience True Hydrotherapy

With the simple touch of your smart control pad, select the Advanced Flow Hydrotherapy setting that's right for you. From a relaxing and deeply soothing massage to a powerful and intense full hydrotherapy session across your entire body, it's a hydrotherapy experience you'll want to return to, again and again.

### Standard Features to Enhance your Experience

When you choose Earth Spsa, you'll be comforted knowing we've loaded each one with incredible features whilst keeping your price affordable. This means, from the moment you step in, the experience will be absorbing and deeply satisfying. Whether it's listening to the trickle of the 3-way Silent Laminar Water Feature, enjoying the soft blast of bubbles on your neck muscles, or being captivated by the stunning colors of the Spectra Lights.™