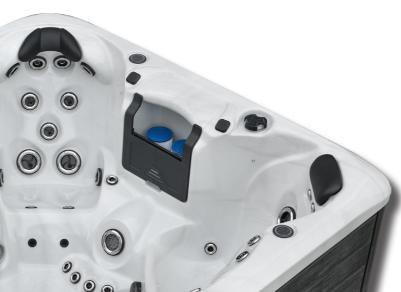

### Experience True Hydrotherapy

With the simple touch of your smart control pad, select the Advanced Flow Hydrotherapy setting that's right for you. From a relaxing and deeply soothing massage to a powerful and intense full hydrotherapy session across your entire body, it's a hydrotherapy experience you'll want to return to, again and again.

### Standard Features to Enhance your Experience

When you choose Earth Spsa, you'll be comforted knowing we've loaded each one with incredible features whilst keeping your price affordable. This means, from the moment you step in, the experience will be absorbing and deeply satisfying. Whether it's listening to the trickle of the 3-way Silent Laminar Water Feature, enjoying the soft blast of bubbles on your neck muscles, or being captivated by the stunning colors of the Spectra Lights.™