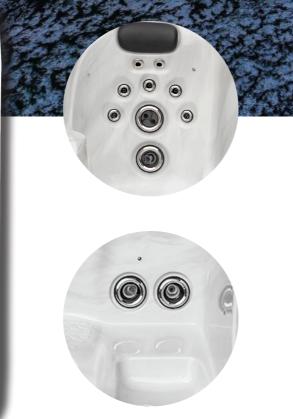

## **EREBUS**

To view the full specification:

### 79" x 79 "x 34" Spacious luxury single lounge spa