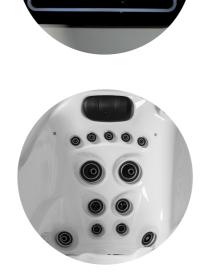

### Experience True Hydrotherapy

With the simple touch of your smart control pad, select the Advanced Flow Hydrotherapy setting that's right for you. From a relaxing and deeply soothing massage to a powerful and intense full hydrotherapy session across your entire body, it's a hydrotherapy experience you'll want to return to, again and again.

### Standard Features to Enhance your Experience

When you choose Earth Spsa, you'll be comforted knowing we've loaded each one with incredible features whilst keeping your price affordable. This means, from the moment you step in, the experience will be absorbing and deeply satisfying. Whether it's listening to the trickle of the 3-way Silent Laminar Water Feature, enjoying the soft blast of bubbles on your neck muscles, or being captivated by the stunning colors of the Spectra Lights.™