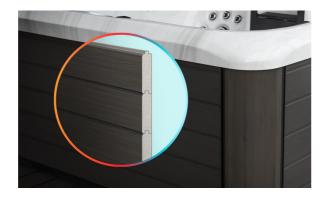

To optimize energy efficiency, all Earth Spas are equipped with reflective, triple-layered foam insulation packed on all sides and corners, as well as the base of the spa. The cabinet is also lightweight and interlocking, aiding in stopping energy heat loss while maximizing performance and sustainability.