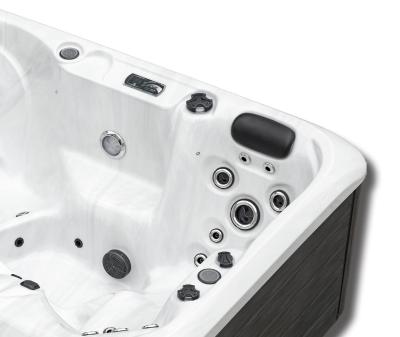

### Experience True Hydrotherapy

With the simple touch of your smart control pad, select the Advanced Flow Hydrotherapy setting that's right for you. From a relaxing and deeply soothing massage to a powerful and intense full hydrotherapy session across your entire body, it's a hydrotherapy experience you'll want to return to, again and again.

### Standard Features to Enhance your Experience

When you choose Earth Spsa, you'll be comforted knowing we've loaded each one with incredible features whilst keeping your price affordable. This means, from the moment you step in, the experience will be absorbing and deeply satisfying. Whether it's listening to the trickle of the 3-way Silent Laminar Water Feature, enjoying the soft blast of bubbles on your neck muscles, or being captivated by the stunning colors of the Spectra Lights.™