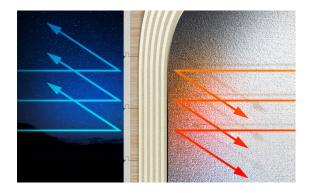

To optimize energy efficiency, all Earth Spas are equipped with reflective, triple-layered foam insulation packed on all sides and corners, as well as the base of the spa. The cabinet is also lightweight and interlocking, aiding in stopping energy heat loss while maximizing performance and sustainability.