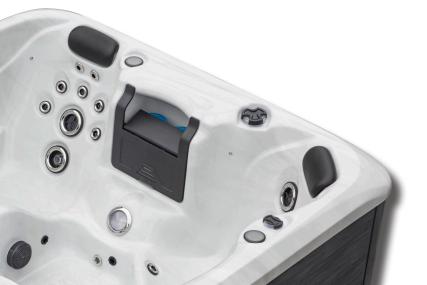

# ULURU

To view the full specification:

### 79" x 79 "x 34" Compact dual lounge spa

85" x 67" x 34" Intimate dual lounge spa

To view the full specification: