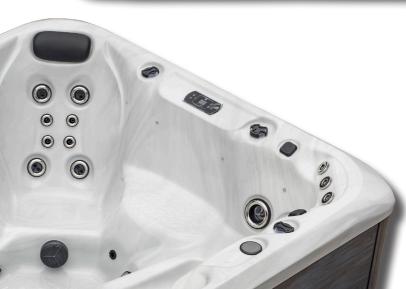

've loaded each one with incredible features whilst keeping your price affordable. This means, from the moment you step in, the experience will be absorbing and deeply satisfying. Whether it's listening to the trickle of the 3-way Silent Laminar Water Feature, enjoying the soft blast of bubbles on your neck muscles, or being captivated by the stunning colors of the Spectra Lights.™





# **KERN RIVER**





30.0°C 💿





91" × 91" × 37" Ideal for large families 240v 90 6 SEATS JETS 60A

Now Available! Contact your local dealer for more information.







# MARIANA

and a fail and a sea

-0 0 0 0 0 0







85" × 85" × 36" Spacious luxury single lounge spa



To view the full specification:





### Unrivaled all seater spa





## **EREBUS**











To view the full specification:





### 79" x 79 "x 34" Spacious luxury single lounge spa











# ULURU











To view the full specification:





# **ULURU II**

### 79" x 79 "x 34" Compact dual lounge spa













85" x 67" x 34" Intimate dual lounge spa



To view the full specification:



# Color Combinations for Every Style



Pure White \*

Sterling Silver



Espresso







Odyssey



Pearl Shadow

\* Available on select models only.

### **Energy Efficiency Means**

# Wellbeing for Planet Earth too



Committed to improving the wellbeing of people and the health of our planet, Earth Spas is proud to be at the forefront of energy efficient hot tub design and manufacturing. The range has been developed through a vision of being both ergonomically and environmentally friendly. So, when you choose Earth