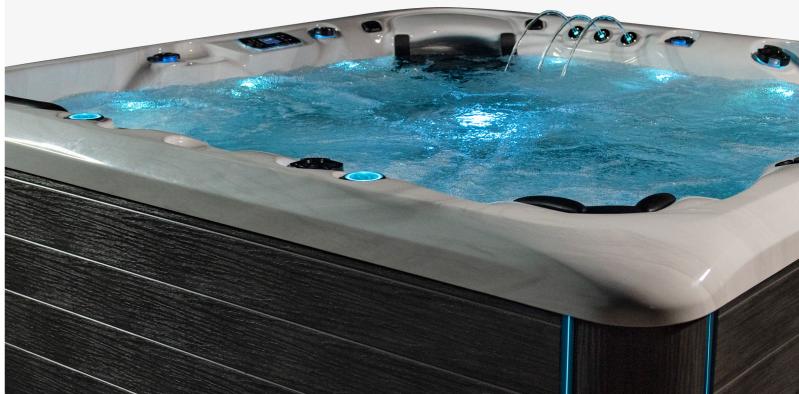

### Experience True Hydrotherapy

With the simple touch of your smart control pad, select the Advanced Flow Hydrotherapy setting that's right for you. From a relaxing and deeply soothing massage to a powerful and intense full hydrotherapy session across your entire body, it's a hydrotherapy experience you'll want to return to, again and again.

### Standard Features to Enhance your Experience

When you choose Earth Spsa, you'll be comforted knowing we've loaded each one with incredible features whilst keeping your price affordable. This means, from the moment you step in, the experience will be absorbing and deeply satisfying. Whether it's listening to the trickle of the 3-way Silent Laminar Water Feature, enjoying the soft blast of bubbles on your neck muscles, or being captivated by the stunning colors of the Spectra Lights.™