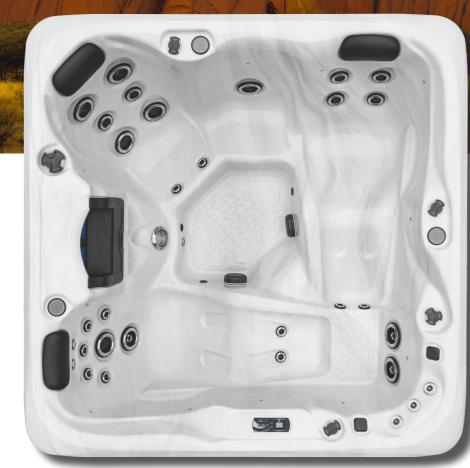

dable. This means, from the moment you step in, the experience will be absorbing and deeply satisfying. Whether it's listening to the trickle of the 3-way Silent Laminar Water Feature, enjoying the soft blast of bubbles on your neck muscles, or being captivated by the stunning colors of the Spectra Lights.™





# **KERN RIVER**





30.0°C 💿





91" × 91" × 37" Ideal for large families 240v 90 6 SEATS JETS 60A

Now Available! Contact your local dealer for more information.







# MARIANA

and a fail and a sea

-0 0 0 0 0 0







85" × 85" × 36" Spacious luxury single lounge spa



To view the full specification:





### Unrivaled all seater spa





## **EREBUS**











To view the full specification:





### 79" x 79 "x 34" Spacious luxury single lounge spa











# ULURU











To view the full specification:





# **ULURU II**

### 79" x 79 "x 34" Compact dual lounge spa













85" x 67" x 34" Intimate dual lounge spa



To view the full specification:



# Color Combinations for Every Style



Pure White \*

Sterling Silver



Espresso







Odyssey



Pearl Shadow

\* Available on select models only.

### **Energy Efficiency Means**

# Wellbeing for Planet Earth too



Committed to improving the wellbeing of people and the health of our planet, Earth Spas is proud to be at the forefront of energy efficient hot tub design and manufacturing. The range has been developed through a vision of being both ergonomically and environmentally friendly. So, when you choose Earth Spas, the world benefits too.

To optimize energy efficiency, all Earth Spas