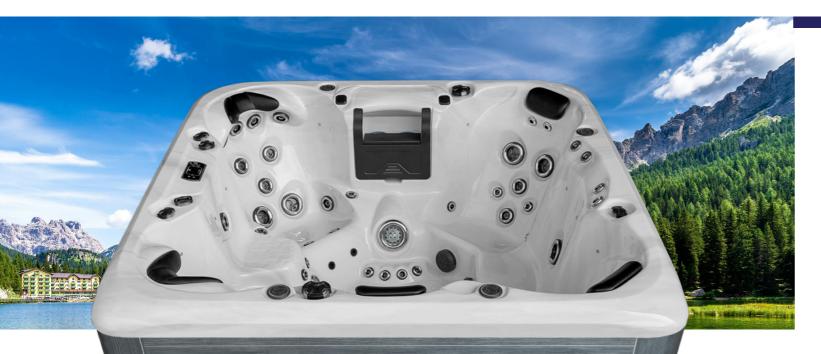

# **KERN RIVER**

30.0°C 💿

91" × 91" × 37" Ideal for large families 240v 90 6 SEATS JETS 60A

Now Available! Contact your local dealer for more information.