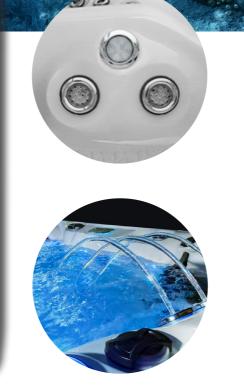

### Experience True Hydrotherapy

With the simple touch of your smart control pad, select the Advanced Flow Hydrotherapy setting that's right for you. From a relaxing and deeply soothing massage to a powerful and intense full hydrotherapy session across your entire body, it's a hydrotherapy experience you'll want to return to, again and again.

### Standard Features to Enhance your Experience

When you choose Earth Spsa, you'll be comforted knowing we've loaded each one with incredible features whilst keeping your price affordable. This means, from the moment you step in, the experience will be absorbing and deeply satisfying. Whether it's listening to the trickle of the 3-way Silent Laminar Water Feature, enjoying the soft blast of bubbles on your neck muscles, or being captivated by the stunning colors of the Spectra Lights.™