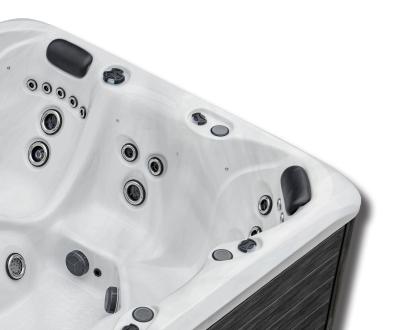

### Experience True Hydrotherapy

With the simple touch of your smart control pad, select the Advanced Flow Hydrotherapy setting that's right for you. From a relaxing and deeply soothing massage to a powerful and intense full hydrotherapy session across your entire body, it's a hydrotherapy experience you'll want to return to, again and again.

### Standard Features to Enhance your Experience

When you choose Earth Spsa, you'll be comforted knowing we've loaded each one with incredible features whilst keeping your price affordable. This means, from the moment you step in, the experience will be absorbing and deeply satisfying. Whether it's listening to the trickle of the 3-way Silent Laminar Water Feature, enjoying the soft blast of bubbles on your neck muscles, or being captivated by the stunning colors of the Spectra Lights.™