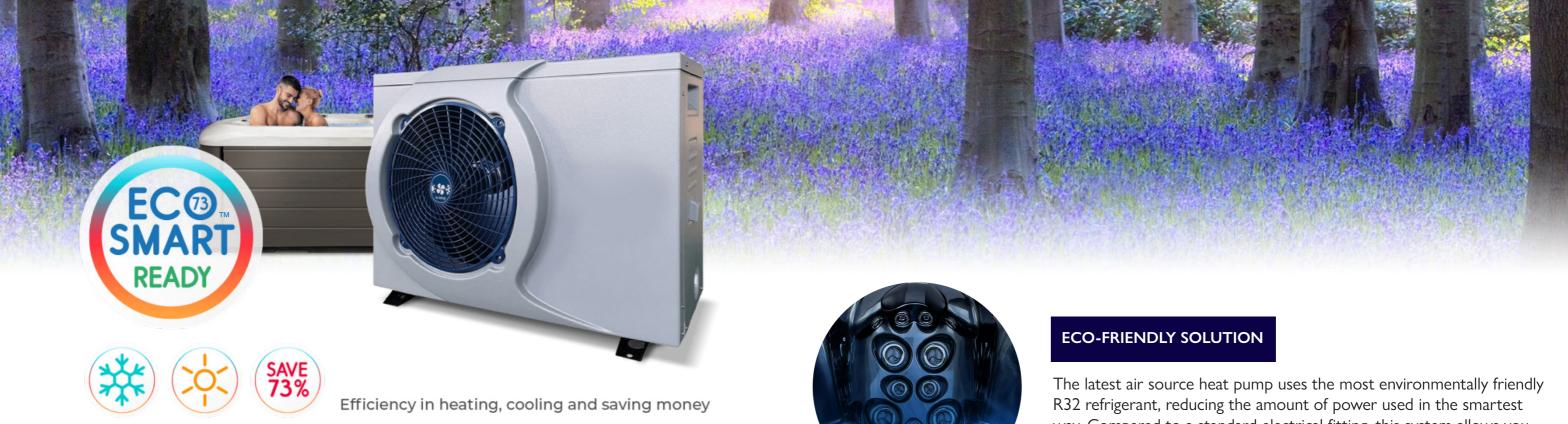

All Earth Spas are Eco Smart73 ready, so you can upgrade and save up to 73% on running costs. It also helps save the environment too. The ASHP is an intelligent energy solution requiring remarkably little energy—just 0.9Kw—in order to produce 5Kw, which is enough to heat and cool your spa, year-round.

way. Compared to a standard electrical fitting, this system allows you to save up to 73% in energy costs.

#### SMART CONTROLS

With 6 different modes that not only heat but also cool your spa, you can relax in perfect spa temperatures, no matter the weather. The smart modes also make sure your spa is working in the most intelligent way to help optimize your savings.

### EASY TO INSTALL

Eco Smart73 is a fully integrated system and a plug-and-play solution. Being more eco-friendly has never been easier. There's no need for additional power circuits. Everything is simple to operate, right from your EarthSmart Control Panel.