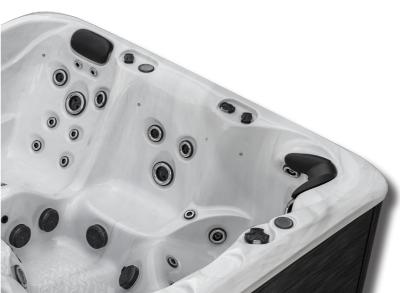

### Experience True Hydrotherapy

With the simple touch of your smart control pad, select the Advanced Flow Hydrotherapy setting that's right for you. From a relaxing and deeply soothing massage to a powerful and intense full hydrotherapy session across your entire body, it's a hydrotherapy experience you'll want to return to, again and again.

### Standard Features to Enhance your Experience

When you choose Earth Spsa, you'll be comforted knowing we've loaded each one with incredible features whilst keeping your price affordable. This means, from the moment you step in, the experience will be absorbing and deeply satisfying. Whether it's listening to the trickle of the 3-way Silent Laminar Water Feature, enjoying the soft blast of bubbles on your neck muscles, or being captivated by the stunning colors of the Spectra Lights.™