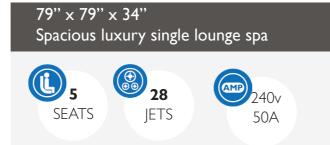

Spsa, you'll be comforted knowing we've loaded each one with incredible features whilst keeping your price affordable. This means, from the moment you step in, the experience will be absorbing and deeply satisfying. Whether it's listening to the trickle of the 3-way Silent Laminar Water Feature, enjoying the soft blast of bubbles on your neck muscles, or being captivated by the stunning colors of the Spectra Lights.™





# **KERN RIVER**





30.0°C 💿





91" × 91" × 37" Ideal for large families 240v 90 6 SEATS JETS 60A

Now Available! Contact your local dealer for more information.







# MARIANA

and a fail and a sea

-0 0 0 0 0 0







85" × 85" × 36" Spacious luxury single lounge spa



To view the full specification:





### Unrivaled all seater spa





## **EREBUS**











To view the full specification:





### 79" x 79 "x 34" Spacious luxury single lounge spa











# ULURU











To view the full specification:





# **ULURU II**

### 79" x 79 "x 34" Compact dual lounge spa













85" x 67" x 34" Intimate dual lounge spa



To view the full specification:



# Color Combinations for Every Style



Pure White \*

Sterling Silver



Espresso







Odyssey



Pearl Shadow

\* Available on select models only.

### **Energy Efficiency Means**

# Wellbeing for Planet Earth too



Committed to improving the wellbeing of people and the health of our planet, Earth Spas is proud to be at the forefront of energy efficient hot tub design and manufacturing. The range has been developed through a vision of being both ergonomically and environmentally