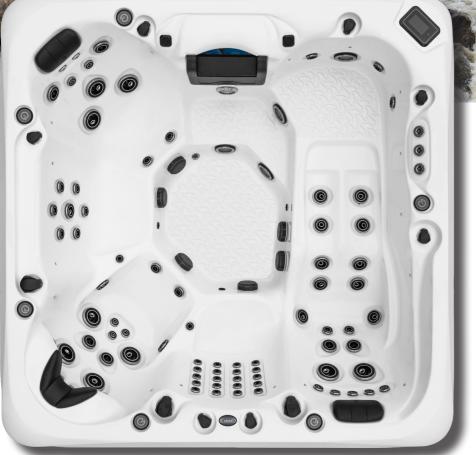

# **KERN RIVER**

30.0°C 💿

91" × 91" × 37" Ideal for large families 240v 90 6 SEATS JETS 60A

Now Available! Contact your local dealer for more information.

# MARIANA

and a fail and a sea

-0 0 0 0 0 0

85" × 85" × 36" Spacious luxury single lounge spa

To view the full specification:

### Unrivaled all seater spa

## **EREBUS**

To view the full specification:

### 79" x 79 "x 34" Spacious luxury single lounge spa

# ULURU

To view the full specification:

# **ULURU II**

### 79" x 79 "x 34" Compact dual lounge spa

85" x 67" x 34" Intimate dual lounge spa

To view the full specification: