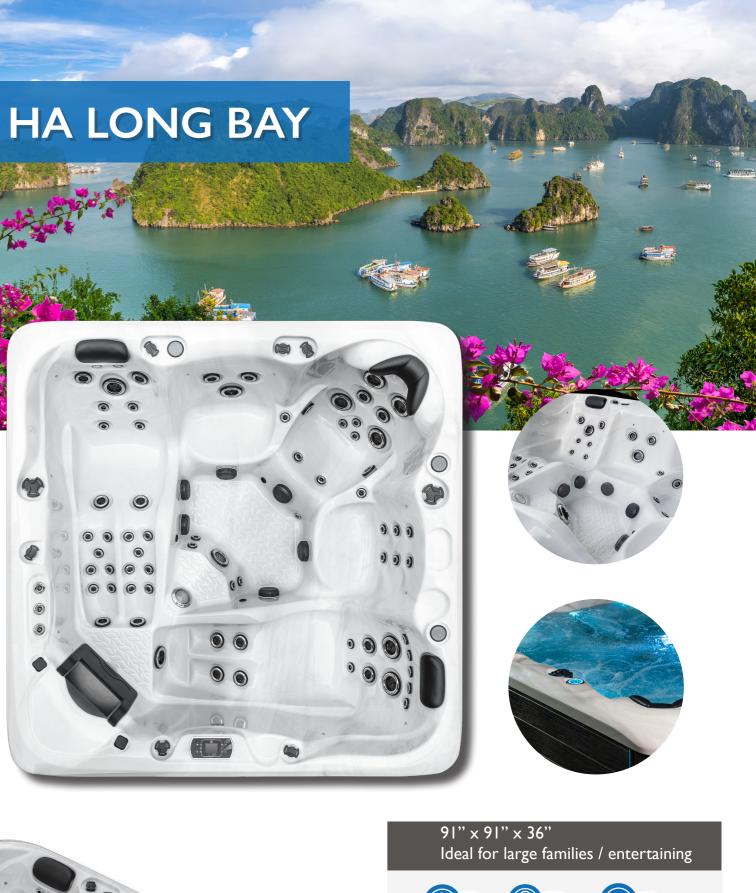

# **KERN RIVER**

30.0°C 💿

91" × 91" × 37" Ideal for large families 240v 90 6 SEATS JETS 60A

Now Available! Contact your local dealer for more information.