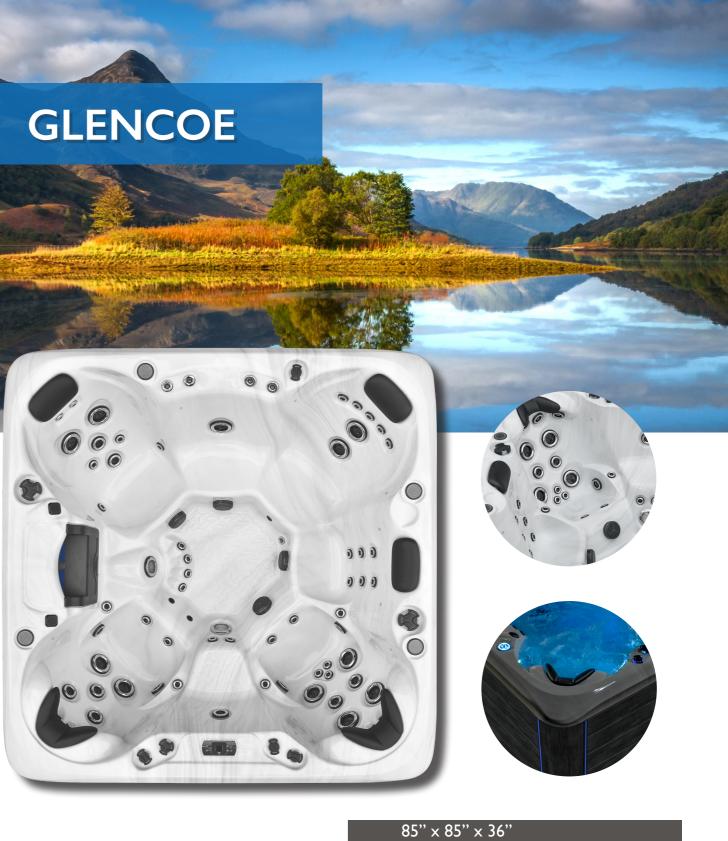

# MARIANA

and a fail and a sea

-0 0 0 0 0 0

85" × 85" × 36" Spacious luxury single lounge spa

To view the full specification: