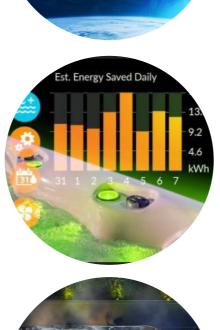

### **Energy Efficiency Means**

# Wellbeing for Planet Earth too

Committed to improving the wellbeing of people and the health of our planet, Earth Spas is proud to be at the forefront of energy efficient hot tub design and manufacturing. The range has been developed through a vision of being both ergonomically and environmentally friendly. So, when you choose Earth Spas, the world benefits too.

To optimize energy efficiency, all Earth Spas are equipped with reflective, triple-layered foam insulation packed on all sides and corners, as well as the base of the spa. The cabinet is also lightweight and interlocking, aiding in stopping energy heat loss while maximizing performance and sustainability.

All Earth Spas are Eco Smart73 ready, so you can upgrade and save up to 73% on running costs. It also helps save the environment too. The ASHP is an intelligent energy solution requiring remarkably little energy—just 0.9Kw—in order to produce 5Kw, which is enough to heat and cool your spa, year-round.

way. Compared to a standard electrical fitting, this system allows you to save up to 73% in energy costs.