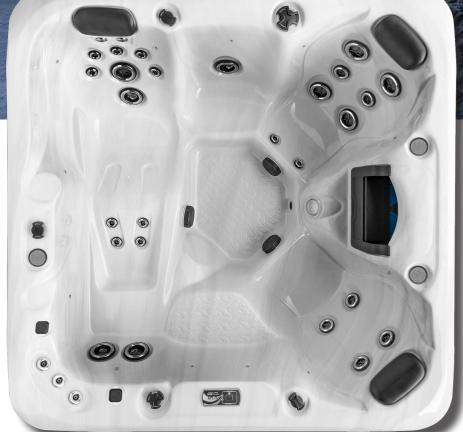

## **EREBUS**

To view the full specification:

### 79" x 79 "x 34" Spacious luxury single lounge spa