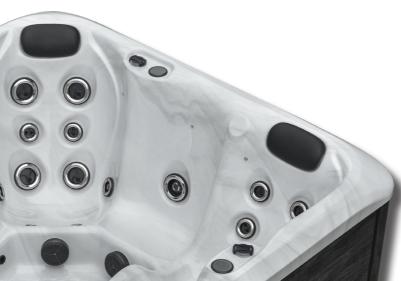

# ULURU

To view the full specification:

### 79" x 79 "x 34" Compact dual lounge spa

85" x 67" x 34" Intimate dual lounge spa

To view the full specification: