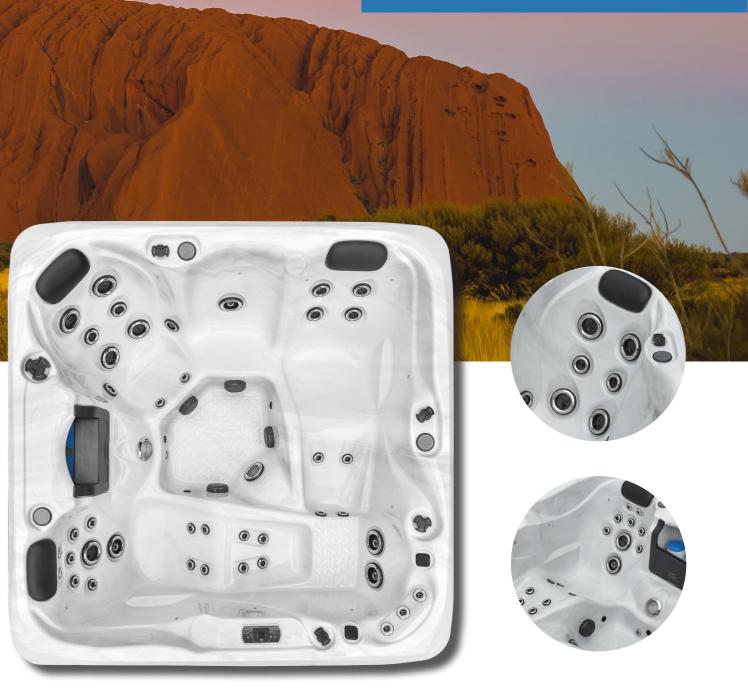

# ULURU

To view the full specification:

### 79" x 79 "x 34" Compact dual lounge spa

85" x 67" x 34" Intimate dual lounge spa

To view the full specification: