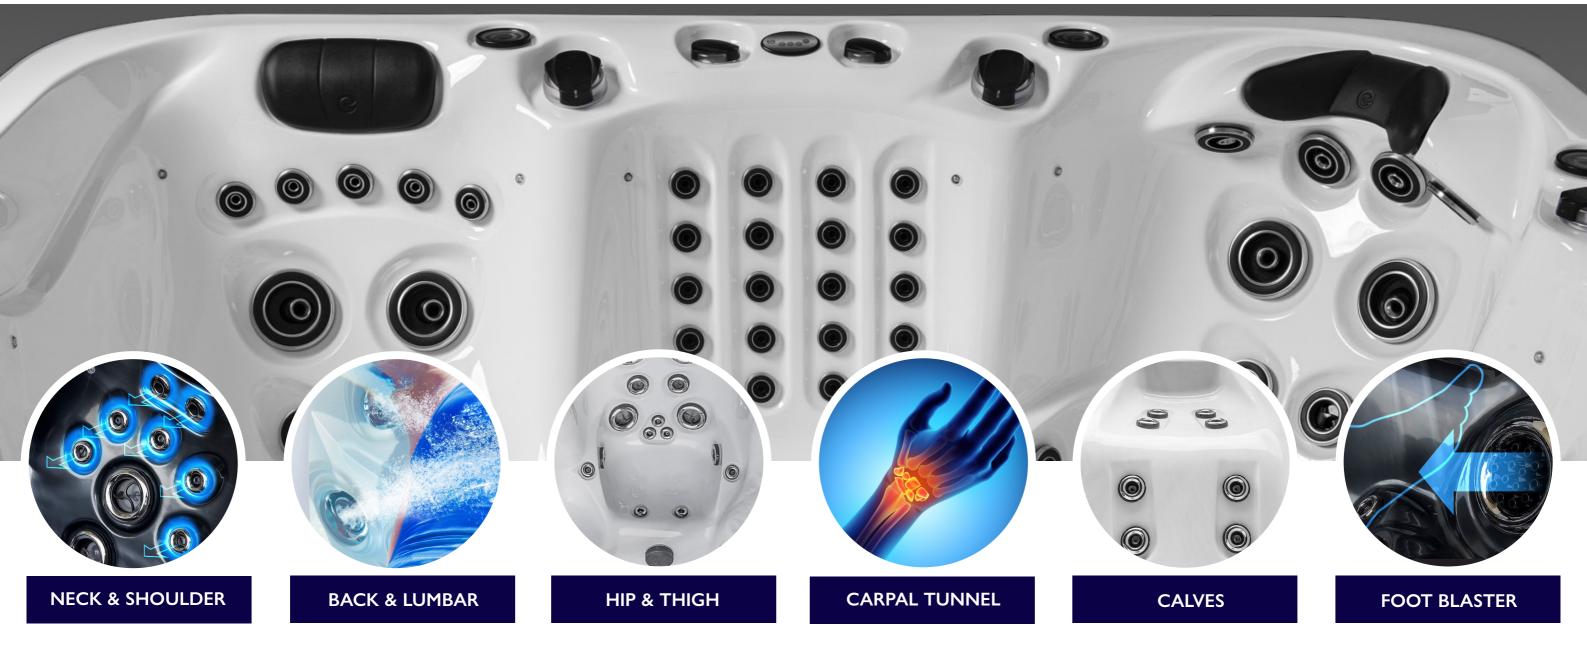

### Experience True Hydrotherapy

With the simple touch of your smart control pad, select the Advanced Flow Hydrotherapy setting that's right for you. From a relaxing and deeply soothing massage to a powerful and intense full hydrotherapy session across your entire body, it's a hydrotherapy experience you'll want to return to, again and again.

### Standard Features to Enhance your Experience

When you choose Earth Spsa, you'll be comforted knowing we've loaded each one with incredible features whilst keeping your price affordable. This means, from the moment you step in, the experience will be absorbing and deeply satisfying. Whether it's listening to the trickle of the 3-way Silent Laminar Water Feature, enjoying the soft blast of bubbles on your neck muscles, or being captivated by the stunning colors of the Spectra Lights.™